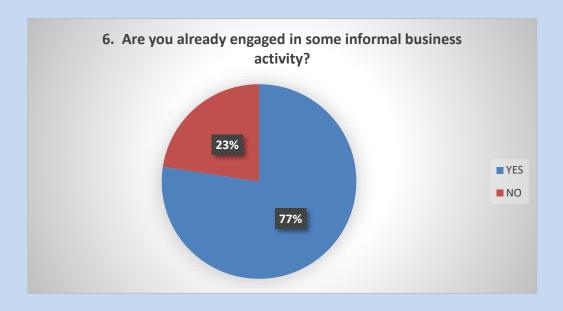

|                                                                | Yes | No |
|----------------------------------------------------------------|-----|----|
| 6. Are you already engaged in some informal business activity? | 24  | 7  |