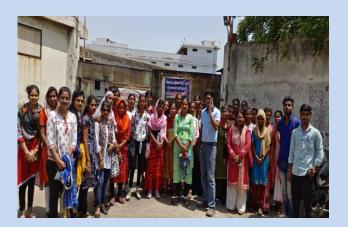

|    |            | NS23-  |            |                  |            |        |                        |
| 29 | Usha Patle | 153706 | 22-05-1993 | Resham Lal       | 88394****4 | Female | Scheduled Caste        |
|    |            | NS23-  |            |                  |            |        |                        |
| 30 | Neelam     | 154254 | 18-01-1991 | Ghasi Ram        | 62611****5 | Female | Other Backward Classes |
|    | Reshma     | NS23-  |            |                  |            |        |                        |
| 31 | Tandan     | 154261 | 10-10-1999 | Ganesh Ram Kurry | 62652****6 | Female | Scheduled Caste        |

#### **IMAGES OF THE PROGRAMME:**

#### **EDP** session



#### **EDP** session



**EDP** sessions





#### **EDP** session





**Field Visit** 







#### **Certificate Distribution and Valedictory**





#### Print Media Coverage

# हाईवे 🛷 चैनल

# जेएसएस में 5 दिवसीय प्रशिक्षण कार्यक्रम का शुरु

उद्यमशीलता मंत्रालय भारत सरकार द्वारा प्रायोजित जन

कोरबा, 3 जून (हाईवे दीपिका शर्मा का पुष्पगुच्छ देकर चैनल)। कौशल विकास एवं स्वागत किया गया। हितप्राहियों से अपील करते हुए कहा कि अगले पांच दिन ऑप लोगों को



लघु व्यवसाय की शुरुवात करने की सम्पर्ण जानकारी दी जाएँगी। इस कडी में रोजगार और जीवन ौशाल. व्यावसायिक अवसर की पहचान, सफल

शिक्षण संस्थान कोरबा में मंत्रालय के निर्देश पर नेशनल इंस्टिट्यूट ऑफ इंटरप्रेन्यूरशिप एंड स्माल बिजनेस डेवलपमेंट निसंबंड द्वारा जे एस एस के चयनित 31 हितग्राहियों का पांच दिवसीय प्रशिक्षण कार्यक्रम का शुभारम्भ किया गया। इस अवसर पर जेएसएस के निदेशक द्वारा निसंबंड कोआर्डिनेटर

उद्यमी से प्रेरणा, व्यवसाय प्रबंधन, वित्ती