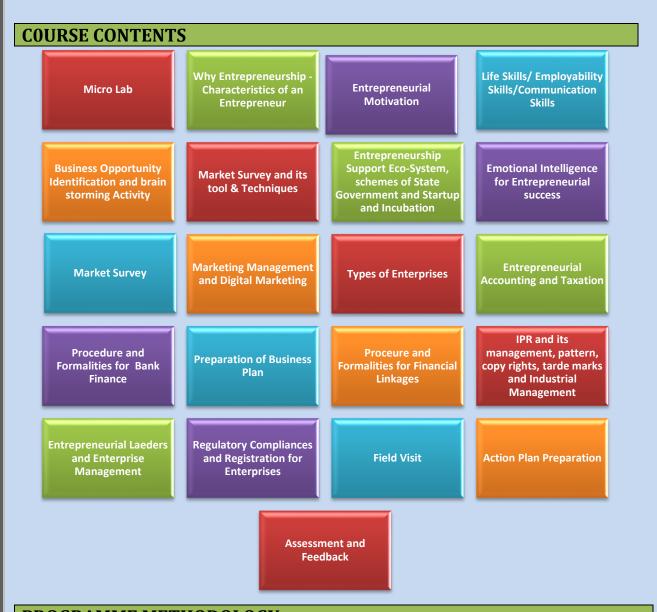

reneurship through systematic and planned efforts

#### **OBJECTIVES**

The objectives of the training programme were:

- To impart Knowledge on Entrepreneurship;
- To acquaint the participants about entrepreneurial opportunities;
- To make aware the participants about the entrepreneurial support ecosystem;
- To impart knowledge to participants on selecting the suitable entity for their enterprise;
- To make participants acquainted with the procedures and formalities for availing financial assistance from banks;
- To impart knowledge and skills to participants on essential elements required for preparation of project report;
- To impart knowledge on necessary managerial skills required to run the enterprise;
- To provide post-training assistance through Mentoring and handholding support.



#### PROGRAMME METHODOLOGY

The programme methodology comprised of lecture, discussions, exercises, case studies and assignments. The training methodology employed a Facilitated Learning Approach. It was a mix of facilitator led courses which had in-house and practical activities along with self-learning sessions.

In summation, each session included the following:

- In-session Activities
- Power Point Presentations
- Simulations and Exercise
- Doubt Clearing Session
- Feedback and assignment

#### TARGET GROUPS

JSS Trainees are beneficiaries target group for the training programs. Age group 18 to 45 Years willing to pursue entrepreneurship as a career option. A total number of 31 trainees participated in EDP.

#### **DURATION**

The training program was spread over a period of 5 days