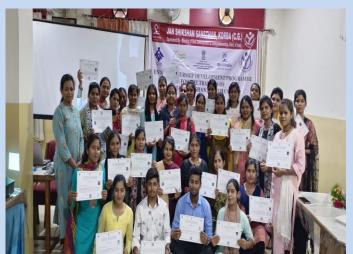

|            |        |                        |
| 29 | Usha Patle | 153706 | 22-05-1993 | Resham Lal       | 88394****4 | Female | Scheduled Caste        |
|    |            | NS23-  |            |                  |            |        |                        |
| 30 | Neelam     | 154254 | 18-01-1991 | Ghasi Ram        | 62611****5 | Female | Other Backward Classes |
|    | Reshma     | NS23-  |            |                  |            |        |                        |
| 31 | Tandan     | 154261 | 10-10-1999 | Ganesh Ram Kurry | 62652****6 | Female | Scheduled Caste        |

#### **IMAGES OF THE PROGRAMME:**

#### **EDP** session



#### **EDP** session



**EDP** sessions





#### **EDP** session





**Field Visit** 







#### **Certificate Distribution and Valedictory**





#### Print Media Coverage

# हाईवे 🛷 चैनल

# जेएसएस में 5 दिवसीय प्रशिक्षण कार्यक्रम का शुरु

उद्यमशीलता मंत्रालय भारत सरकार द्वारा प्रायोजित जन

कोरबा, 3 जून (हाईवे दीपिका शर्मा का पुष्पगुच्छ देकर चैनल)। कौशल विकास एवं स्वागत किया गया। हितप्राहियों से अपील करते हुए कहा कि अगले पांच दिन ऑप लोगों को



लघु व्यवसाय की शुरुवात करने की सम्पर्ण जानकारी दी जाएँगी। इस कडी में रोजगार और जीवन ौशाल. व्यावसायिक अवसर की पहचान, सफल

शिक्षण संस्थान कोरबा में मंत्रालय के निर्देश पर नेशनल इंस्टिट्यूट ऑफ इंटरप्रेन्यूरशिप एंड स्माल बिजनेस डेवलपमेंट निसंबंड द्वारा जे एस एस के चयनित 31 हितग्राहियों का पांच दिवसीय प्रशिक्षण कार्यक्रम का शुभारम्भ किया गया। इस अवसर पर जेएसएस के निदेशक द्वारा निसंबंड कोआर्डिनेटर

उद्यमी से प्रेरणा, व्यवसाय प्रबंधन, वित्तीय प्रबंधन, बाजार सर्वेक्षण, उद्यमों के प्रकार, बैंकिंग और