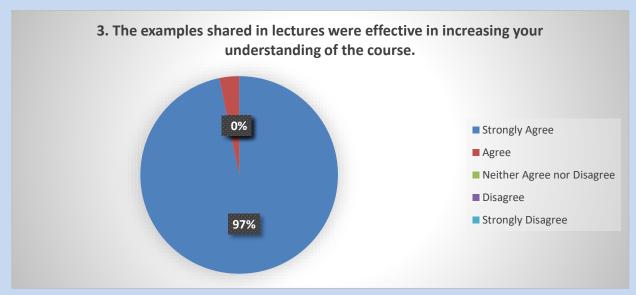

|                                                                                                   | Agree | Disagree | Strongly Agree | Strongly Disagree | Neither Agree nor<br>Disagree |
|---------------------------------------------------------------------------------------------------|-------|----------|----------------|-------------------|-------------------------------|
| 3. The examples shared in lectures were effective in increasing your understanding of the course. | 1     | 0        | 30             | 0                 | 0                             |