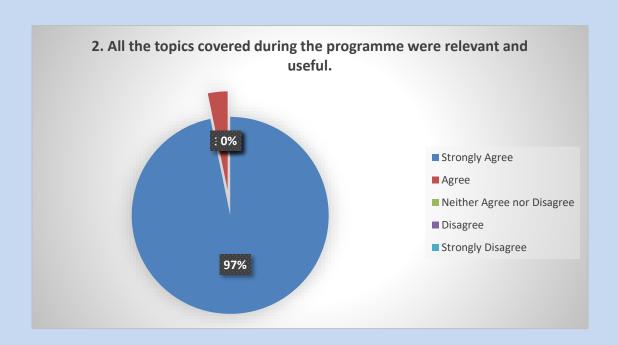

#### **Feedback**

On the concluding day, the participants evaluated the training program. Online feedback was collected from the participants regarding the program. The feedback collected from the trainees was analyzed to assess the quality of the training programme. In the analysis, an attempt was made to look into the diverse aspects of the training program like Program duration, Topic covered, Faculty Assessment and overall Opinion. The detail analysis of various factors is presented in the graphs below.

|                                                                                      | Agree | Disagree | Strongly Agree | Strongly Disagree | Neither Agree nor<br>Disagree |
|--------------------------------------------------------------------------------------|-------|----------|----------------|-------------------|-------------------------------|
| 2. All the topics<br>covered during<br>the programme<br>were relevant and<br>useful. | 1     | 0        | 30             | 0                 | 0                             |