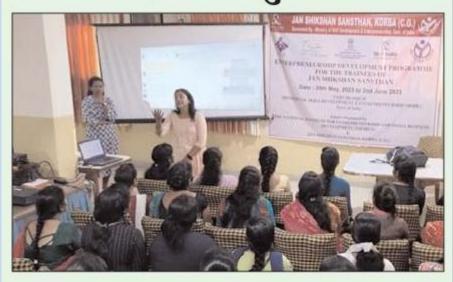

उद्यमों को स्थापित करने और चलाने के लिए विभिन्न संस्थानों और एजेंसियों से उपलब्ध समर्थन हासिल करने के बारे में बताया, साथ ही समय प्रबंधन, सात्विक चिंतन, संबंधों में सुधार, स्वयं की देखभाल के साथ-साथ ऐसी असहायक आदतों, जैसे - पूर्णतावादी होना, विलंबन या टालना इत्यादि से मुक्ति, कुछ ऐसे जीवन कौशल हैं, जिनसे जीवन की चुनौतियों का सामना करने में मदद मिलेगी। जीवन कौशल पर आधारित इस नए पाठ्यक्रम के माध्यम से देश के युवा वर्ग की कार्य कुशलता और सामूहिक दक्षता में सुधार होगा। साथ ही हितग्राहियों को फिल्ड विजिट कराया गया। कार्यक्रम की मुख्य अतिथि जिला पंचायत उपाध्यक्ष श्रीमती रीना अजय जायसवाल ने सभी सफल हितग्राहियों को प्रमाण पत्र वितरण कर शुभकामनाएं दी। इस अवसर पर परियोजना अधिकारी सावित्री जेना, समन्वयक नरेंद्र साह सहित हितग्राही उपस्थित थे।



# जेएसएस में ५ दिवसीय प्रशिक्षण कार्यक्रम का शुभारम्भ



कोरबा, 03 जून (देशबन्धु)। कौशल विकास एवं उद्यमशीलता मंत्रालय भारत सरकार द्वारा प्रायोजित जन शिक्षण संस्थान कोरबा में मंत्रालय के निर्देश पर नेशनल इंस्टिट्यूट ऑफ इंटरप्रेन्यूरशिप एंड स्माल बिजनेस डेवलपमेंट निसबड द्वारा जे एस एस के चयनित 31 हितग्राहियों का पांच दिवसीय प्रशिक्षण कार्यक्रम का शुभारम्भ किया गया। इस अवसर पर जेएसएस के निदेशक द्वारा निसबड कोआर्डिनेटर दीपिका शर्मा का पुष्पगुच्छ देकर स्वागत किया गया। हितग्राहियों से अपील करते हुए कहा कि अगले पांच दिन आप लोगों को लघु व्यवसाय की शुरुवात करने की सम्पूर्ण जानकारी दी जाएगी। इस कड़ी में रोजगार और जीवन कौशल, व्यावसायिक अवसर की पहचान, सफल उद्यमी से प्रेरणा, व्यवसाय प्रबंधन, वित्तीय प्रबंधन, बाजार सर्वेक्षण, उद्यमों के प्रकार, बैंकिंग और फंडिंग, बिजनेस प्लान तैयार करना और फील्ड विजिट करवाया जायेगा। इस अवसर पर परियोजना अधिकारी सावित्री जेना