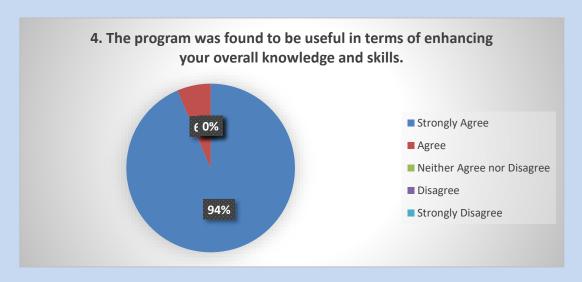

|                                                                                                | Agree | Disagree | Strongly Agree | Strongly Disagree | Neither Agree nor<br>Disagree |
|------------------------------------------------------------------------------------------------|-------|----------|----------------|-------------------|-------------------------------|
| 4. The program was found to be useful in terms of enhancing your overall knowledge and skills. | 2     | 0        | 29             | 0                 | 0                             |