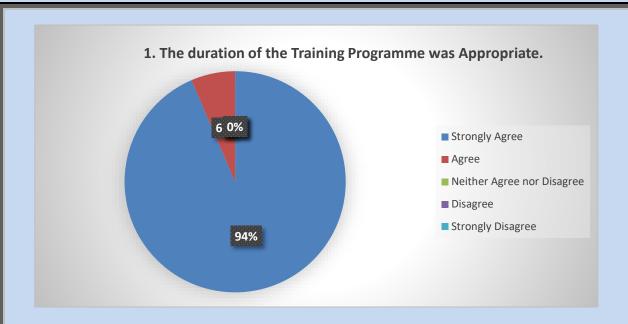

#### **Feedback**

On the concluding day, the participants evaluated the training program. Online feedback was collected from the participants regarding the program. The feedback collected from the trainees was analyzed to assess the quality of the training programme. In the analysis, an attempt was made to look into the diverse aspects of the training program like Program duration, Topic covered, Faculty Assessment and overall Opinion. The detail analysis of various factors is presented in the graphs below.

#### In Graphical Representation:

|                                                                    | Agree | Disagree | Strongly Agree | Strongly Disagree | Neither Agree nor<br>Disagree |
|--------------------------------------------------------------------|-------|----------|----------------|-------------------|-------------------------------|
| 1. The duration of<br>the Training<br>Programme was<br>Appropriate | 2     | 0        | 29             | 0                 | 0                             |