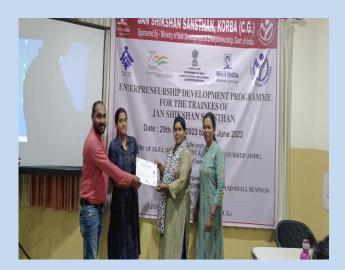

#### **IMAGES OF THE PROGRAMME:**

#### **Certificate Distribution and Valedictory**

निसबड कोऑर्डिनेटर दीपिका शर्मा ने छोटे पैमाने के उद्यमों को स्थापित करने और चलाने के लिए विभिन्न संस्थानों और एजेंसियों से उपलब्ध समर्थन हासिल करने के बारे में बताया, साथ ही समय प्रबंधन, सात्विक चिंतन, संबंधों में सुधार, स्वयं की देखभाल के साथ-साथ ऐसी असहायक आदतों, जैसे - पूर्णतावादी होना, विलंबन या टालना इत्यादि से मुक्ति, कुछ ऐसे जीवन कौशल हैं, जिनसे जीवन की चुनौतियों का सामना करने में मदद मिलेगी। जीवन कौशल पर आधारित इस नए पाठ्यक्रम के माध्यम से देश के युवा वर्ग की कार्य कुशलता और सामूहिक दक्षता में सुधार होगा। साथ ही हितग्राहियों को फिल्ड विजिट कराया गया। कार्यक्रम की मुख्य अतिथि जिला पंचायत उपाध्यक्ष श्रीमती रीना अजय जायसवाल ने सभी सफल हितग्राहियों को प्रमाण पत्र वितरण कर शुभकामनाएं दी। इस अवसर पर परियोजना अधिकारी सावित्री जेना, समन्वयक नरेंद्र साह सहित हितग्राही उपस्थित थे।