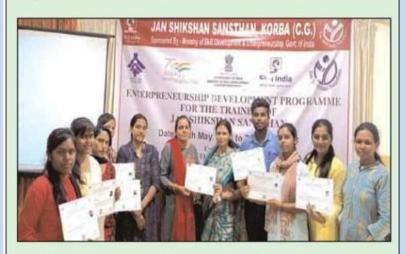

## प्रमाण पत्र वितरण के साथ 5 दिवसीय कार्यशाला का समापन

कोरबा, 04 जून (देशबन्धु)। कौशल विकास उद्यमिता मंत्रालय भारत सरकार द्वारा राष्ट्रीय उद्यमिता और लघु व्यवसाय विकास संस्थान (निसबड) द्वारा कोरबा छत्तीसगढ़ में आयोजित कार्यक्रम जिसमें प्रमुख रूप से जीवन कौशल एवं उद्यमिता विकास कार्यक्रम पर 5 दिवसीय कार्यशाला का आयोजन किया गया। कार्यशाला में जन शिक्षण संस्थान कोरबा से 31 महिलाओं एवं पुरुष हितग्राहियों ने हिस्सा लिया।

निसबड कोऑर्डिनेटर दीपिका शर्मा ने छोटे पैमाने के उद्यमों को स्थापित करने और चलाने के लिए विभिन्न संस्थानों और एजेंसियों से उपलब्ध समर्थन हासिल करने के बारे में बताया, साथ ही समय प्रबंधन, सात्विक चिंतन, संबंधों में सुधार, स्वयं की देखभाल के साथ-साथ ऐसी असहायक आदतों, जैसे - पूर्णतावादी होना, विलंबन या टालना इत्यादि से मुक्ति, कुछ ऐसे जीवन कौशल हैं, जिनसे जीवन की चुनौतियों का सामना करने में मदद मिलेगी। जीवन कौशल पर आधारित इस नए पाठ्यक्रम के माध्यम से देश के युवा वर्ग की कार्य कुशलता और सामूहिक दक्षता में सुधार होगा। साथ ही हितग्राहियों को फिल्ड विजिट कराया गया। कार्यक्रम की मुख्य अतिथि जिला पंचायत उपाध्यक्ष श्रीमती रीना अजय जायसवाल ने सभी सफल हितग्राहियों को प्रमाण पत्र वितरण कर शुभकामनाएं दी। इस अवसर पर परियोजना अधिकारी सावित्री जेना, समन्वयक नरेंद्र साह सहित हितग्राही उपस्थित थे।