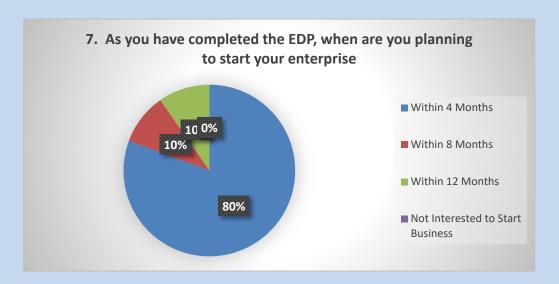

|                                                                                  | Within 4<br>Months | Within 8 Months | Within 12 Months | Not interested to start<br>Business |
|----------------------------------------------------------------------------------|--------------------|-----------------|------------------|-------------------------------------|
| 7. As you have completed the EDP, when are you planning to start your enterprise | 25                 | 3               | 3                | 0                                   |