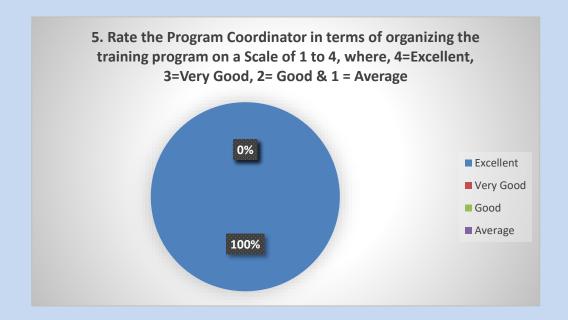

|                                                                                                                                                                       | Excellent | Very Good | Good | Average |
|-----------------------------------------------------------------------------------------------------------------------------------------------------------------------|-----------|-----------|------|---------|
| 5. Rate the Program Coordinator<br>in terms of organizing the<br>training program on a Scale of 1<br>to 4, where, 4=Excellent, 3=Very<br>Good, 2= Good & 1 = Average. | 31        | 0         | 0    | 0       |