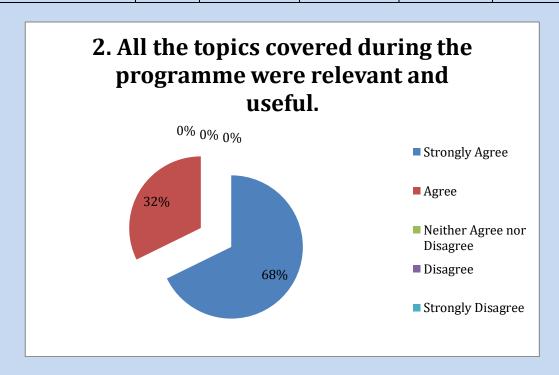

#### 2. All the topics covered during the programme were relevant and useful

|                                                                      | Agree |   | Strongly<br>Agree | Strongly<br>Disagree | Neither<br>Agree<br>nor<br>Disagre<br>e |
|----------------------------------------------------------------------|-------|---|-------------------|----------------------|-----------------------------------------|
| All the topics covered during the programme were relevant and useful | O     | 9 | 22                | 0                    | 0                                       |