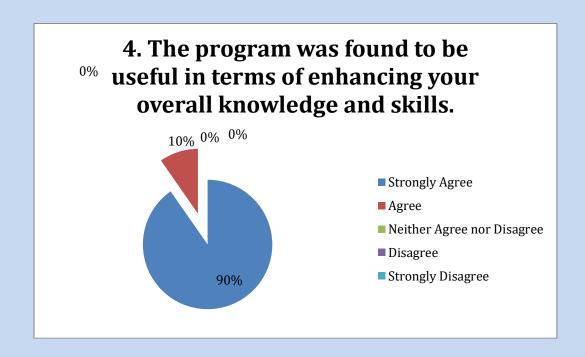

4. The program was found to be useful in terms of enhancing your overall knowledge and skills.

|                                                                                 | Agree | Disagree | Strongly<br>Agree | Strongly<br>Disagree | Neither<br>Agree<br>nor<br>Disagre<br>e |
|---------------------------------------------------------------------------------|-------|----------|-------------------|----------------------|-----------------------------------------|
| The program was found to be useful in terms of enhancing your overall knowledge |       |          |                   |                      |                                         |
| and skills.                                                                     | 3     | 0        | 28                | 0                    | 0                                       |