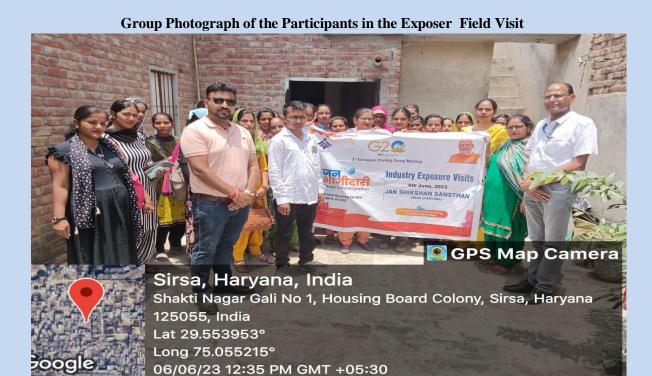

| 12:00-01:30pm  | Banking and<br>Funding       | These session objective was to upgrade the knowledge and skill so the participants on procedure and formalities for bank finance as well as preparation of Business Plan. The session aimed to help participants in gaining knowledge on step-by-step procedure and formalities which are required for seeking loan from the banks or financial organization. These session also aimed to help participants to understand different components of business plan and the methodology for its preparation.                                                                                                                                                                             |
|----------------|------------------------------|--------------------------------------------------------------------------------------------------------------------------------------------------------------------------------------------------------------------------------------------------------------------------------------------------------------------------------------------------------------------------------------------------------------------------------------------------------------------------------------------------------------------------------------------------------------------------------------------------------------------------------------------------------------------------------------|
| 01:30-2:00 pm  |                              | Lunch Break                                                                                                                                                                                                                                                                                                                                                                                                                                                                                                                                                                                                                                                                          |
| 02:00-04:00 pm | Business Plan<br>Preparation | These session aimed to help participants to understand different component soft business plan and the methodology for its preparation.                                                                                                                                                                                                                                                                                                                                                                                                                                                                                                                                               |
|                |                              | Day5 (09/06/2023)                                                                                                                                                                                                                                                                                                                                                                                                                                                                                                                                                                                                                                                                    |
| 10:30-12:00 pm | Enterprise<br>Management     | The session aimed to help the participants to understand the different steps of enterprise management which helps to manage vital day-to-day processes such as inventory management, accounting, human resources and customer relationship management.                                                                                                                                                                                                                                                                                                                                                                                                                               |
| 12:00-01:30 pm | Field Visit                  | The participants who want to start their boutique, beauty parlour, café and acahar factory, have done field visit in their relevant areas.                                                                                                                                                                                                                                                                                                                                                                                                                                                                                                                                           |
| 01:30-2:00 pm  |                              | Lunch Break                                                                                                                                                                                                                                                                                                                                                                                                                                                                                                                                                                                                                                                                          |
| 02:00-04:00pm  | Feed back & Assessment       | Participants will go online assessment. The assessment was of 30-minute duration in which the participants were administered with Multiple choice questions based on the course syllabus. The participants submitted their assessment for online evaluation of the irresponses.  The participants were provided with online link for registering their feedback about the overall conduct of the training programme.  The action plan for taking the programme forward for facilitating outcome was discussed with the participants so that the mentoring and handholding support may be provided to the participants in an effective manner for establishment of their enterprises. |