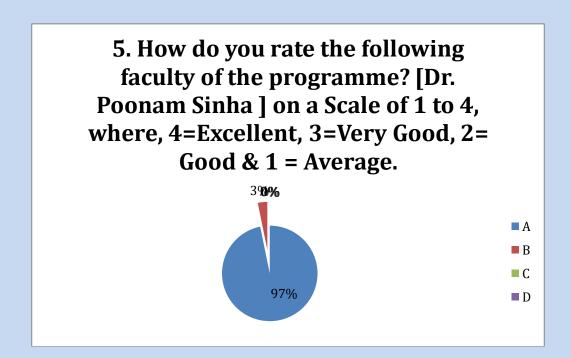

5. Rate the Program Coordinator in terms of organizing the training program on a Scale of 1 to 4, where, 4=Excellent, 3=Very Good, 2= Good & 1 = Average

|                         | 1 | 2 | 3  | 4 |
|-------------------------|---|---|----|---|
| Rate the Program        |   |   |    |   |
| Coordinator in terms of |   |   |    |   |
| organizing the training |   |   |    |   |
| program on a Scale of   |   |   |    |   |
| 1 to 4                  | 3 | 8 | 12 | 8 |