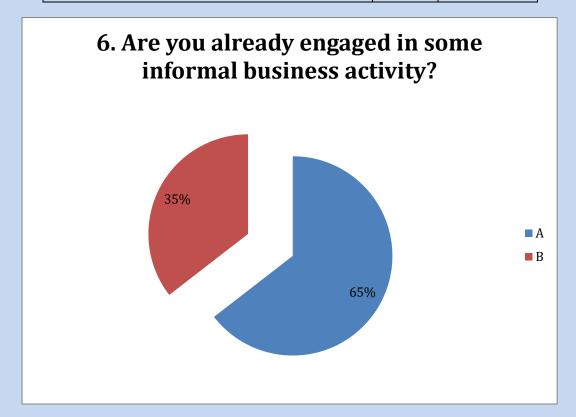

## 6. Are you already engaged in some informal business activity?

|                                          | Yes | No |
|------------------------------------------|-----|----|
| Are you already engaged in some informal |     |    |
| business activity?                       | 10  | 21 |
|                                          |     |    |
|                                          |     |    |