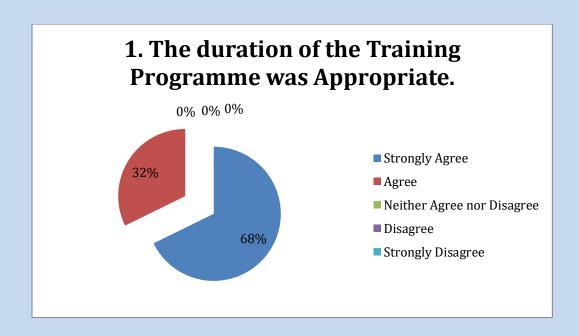

#### 1. The duration of the Training Programme was Appropriate

|                                           | Agree | Disagree | Strongly<br>Agree | Strongly<br>Disagree | Neither<br>Agree<br>nor<br>Disagre<br>e |
|-------------------------------------------|-------|----------|-------------------|----------------------|-----------------------------------------|
| The duration of the<br>Training Programme |       |          |                   |                      |                                         |
| was Appropriate                           | 9     | 0        | 22                | 0                    | 0                                       |