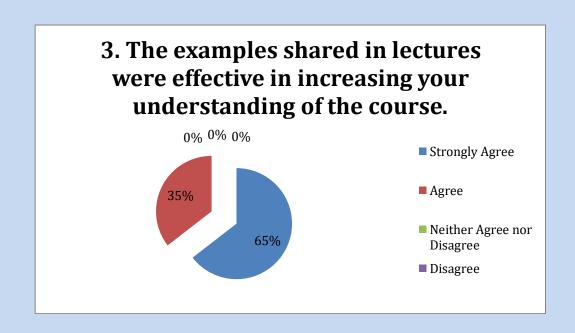

3. The examples shared in lectures were effective in increasing your understanding of the course

|                                                                                        | Agree | Disagree | Strongly Agree | Strongly<br>Disagree | Neither<br>Agree<br>nor<br>Disagre<br>e |
|----------------------------------------------------------------------------------------|-------|----------|----------------|----------------------|-----------------------------------------|
| The examples shared in lectures were effective in increasing your understanding of the |       |          |                |                      |                                         |
| course                                                                                 | 11    | 0        | 20             | 0                    | 0                                       |