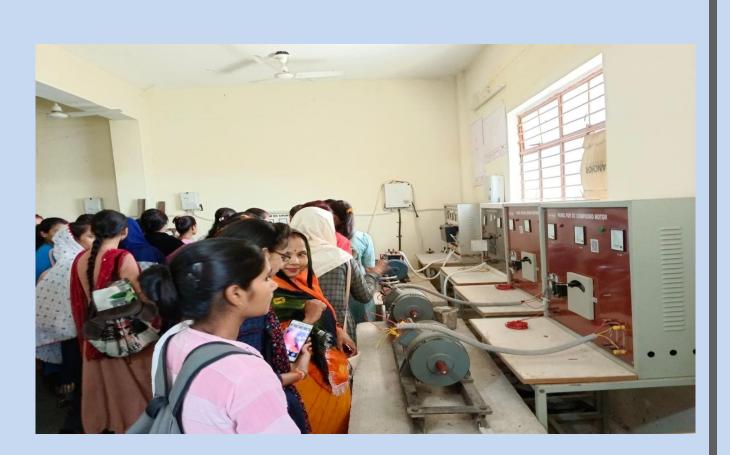

| 02:00-04:00 pm | Business Plan<br>Preparation                                                                                                                                                                                                         | The session aimed to help participants to<br>understand different components of business plan<br>and the methodology for its preparation.                                                                                                                                                                                                                                                                                                                                                                                                                                                                                                                                                                                    |  |  |  |  |  |  |  |  |
|----------------|--------------------------------------------------------------------------------------------------------------------------------------------------------------------------------------------------------------------------------------|------------------------------------------------------------------------------------------------------------------------------------------------------------------------------------------------------------------------------------------------------------------------------------------------------------------------------------------------------------------------------------------------------------------------------------------------------------------------------------------------------------------------------------------------------------------------------------------------------------------------------------------------------------------------------------------------------------------------------|--|--|--|--|--|--|--|--|
|                | Day 5 (08/06/2023)                                                                                                                                                                                                                   |                                                                                                                                                                                                                                                                                                                                                                                                                                                                                                                                                                                                                                                                                                                              |  |  |  |  |  |  |  |  |
| 10:30-12:00 pm | -12:00 pm Enterprise The session aimed to help the parameter Management Understand the different steps of management which helps to manage day processes such as inventory maccounting, human resources and relationship management. |                                                                                                                                                                                                                                                                                                                                                                                                                                                                                                                                                                                                                                                                                                                              |  |  |  |  |  |  |  |  |
| 12:00-01:30 pm | Field Visit                                                                                                                                                                                                                          | The participants who want to start their boutique,<br>beauty parlour, café and acahar factory, have<br>done field visit in their relevant areas.                                                                                                                                                                                                                                                                                                                                                                                                                                                                                                                                                                             |  |  |  |  |  |  |  |  |
| 01:30-2:00 pm  |                                                                                                                                                                                                                                      | Lunch Break                                                                                                                                                                                                                                                                                                                                                                                                                                                                                                                                                                                                                                                                                                                  |  |  |  |  |  |  |  |  |
| 02:00-04:00 pm | Feedback &<br>Assessment                                                                                                                                                                                                             | Participants will go online assessment. The<br>assessment was of 30- minute duration in which<br>the participants were administered with Multiple<br>choice questions based on the course syllabus.<br>The participants submitted their assessment for<br>online evaluation of theirresponses.<br>The participants were provided with online link for<br>registering their feedback about the overall<br>conduct of the training programme.<br>The action plan for taking the programme forward<br>for facilitating outcome was discussed with the<br>participants so that the mentoring and<br>handholding support may be provided to the<br>participants in an effective manner for<br>establishment of their enterprises. |  |  |  |  |  |  |  |  |