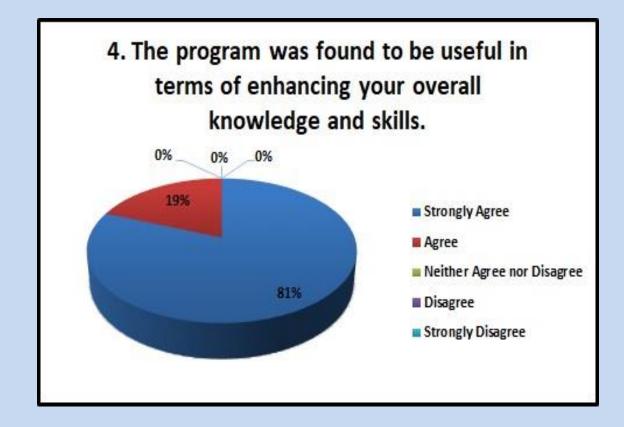

4. Program was found to be useful in terms of enhancing your overall knowledge and skills.

|   | Agree | Disagree | Strongly<br>Agree | Strongly<br>Disagree | Neither Agree nor<br>Disagree |
|---|-------|----------|-------------------|----------------------|-------------------------------|
|   |       |          |                   |                      |                               |
| 6 | 6     | 0        | 26                | 0                    | 0                             |