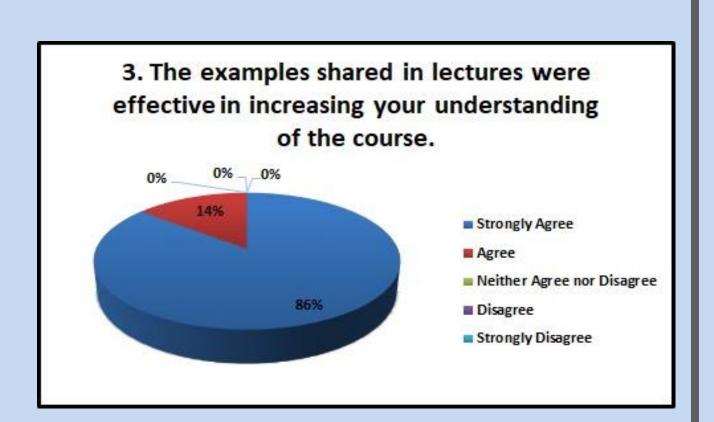

# 3. The examples shared in lectures were effective in increasing your understanding of the course

|                                                                                                     | Agree | Disagree | Strongly<br>Agree | Strongly<br>Disagree | Neither<br>Agree nor<br>Disagree |
|-----------------------------------------------------------------------------------------------------|-------|----------|-------------------|----------------------|----------------------------------|
| The examples shared in lectures<br>were effective in increasing your<br>understanding of the course | 5     | 0        | 27                | 0                    | 0                                |