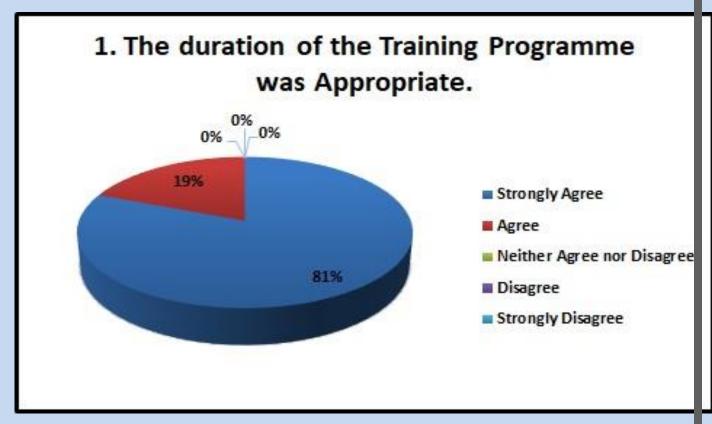

#### 1. The duration of the Training Programme was Appropriate

|                                       | Agree | Disagree | Strongly<br>Agree | Strongly<br>Disagree | Neither<br>Agree<br>nor<br>Disagree |
|---------------------------------------|-------|----------|-------------------|----------------------|-------------------------------------|
| The duration of the                   |       |          |                   |                      |                                     |
| Training Programme<br>was Appropriate | 6     | 0        | 26                | 0                    | 0                                   |