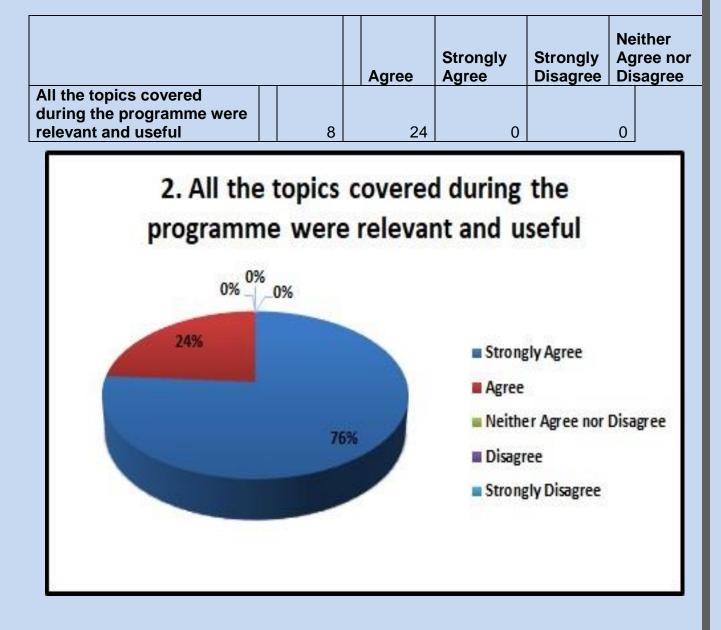

lishment of their enterprises. |  |  |  |  |  |  |  |  |

### 8. FEEDBACK OF PARTICIPANTS

#### 1. The duration of the Training Programme was Appropriate

|                                       | Agree | Disagree | Strongly<br>Agree | Strongly<br>Disagree | Neither<br>Agree<br>nor<br>Disagree |
|---------------------------------------|-------|----------|-------------------|----------------------|-------------------------------------|
| The duration of the                   |       |          |                   |                      |                                     |
| Training Programme<br>was Appropriate | 6     | 0        | 26                | 0                    | 0                                   |



2. All the topics covered during the programme were relevant and useful.



# 3. The examples shared in lectures were effective in increasing your understanding of the course

|                                                                                                     | Agree | Disagree | Strongly<br>Agree | Strongly<br>Disagree | Neither<br>Agree nor<br>Disagree |
|-----------------------------------------------------------------------------------------------------|-------|----------|-------------------|----------------------|----------------------------------|
| The examples shared in lectures<br>were effective in increasing your<br>understanding of the course | 5     | 0        | 27                | 0                    | 0                                |



4. Program was found to be useful in terms of enhancing your overall knowledge and skills.