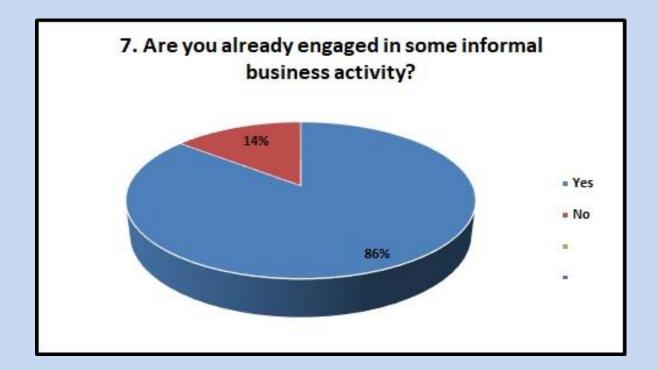

#### 6. Are you already engaged in some informal business activity?

|                                          | Yes | No |
|------------------------------------------|-----|----|
| Are you already engaged in some informal |     |    |
| business activity?                       | 27  | 5  |