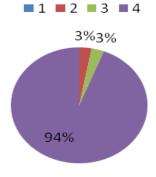

5. Rate the Program Coordinator in terms of organizing the training program on a Scale of 1 to 4, where, 4=Excellent, 3=Very Good, 2= Good & 1 = Average

|                                                                                               | 1 | 2 | 3 | 4  |
|-----------------------------------------------------------------------------------------------|---|---|---|----|
| Rate the Program Coordinator in terms of organizing the training program on a Scale of 1 to 4 | 0 | 1 | 1 | 32 |