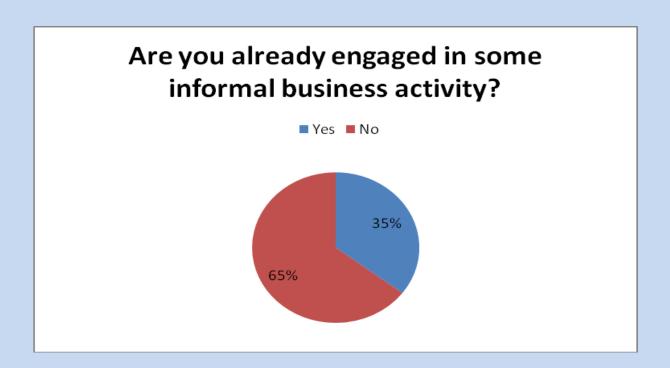

## 6. Are you already engaged in some informal business activity?

|                                                             | Yes | No |
|-------------------------------------------------------------|-----|----|
| Are you already engaged in some informal business activity? | 12  | 22 |
|                                                             |     |    |