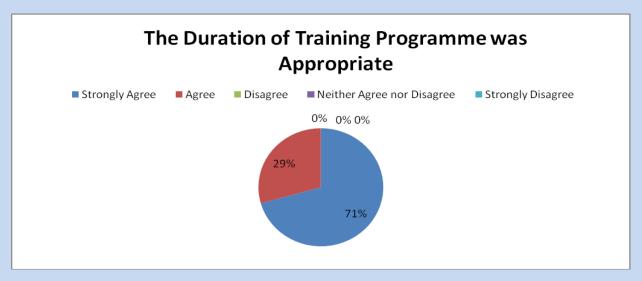

## 1. The duration of the Training Programme was Appropriate

|                                                              | Agree | Disagree | Strongly<br>Agree | Strongly<br>Disagree | Neither<br>Agree<br>nor<br>Disagree |
|--------------------------------------------------------------|-------|----------|-------------------|----------------------|-------------------------------------|
| The duration of the<br>Training Programme<br>was Appropriate | 10    | 0        | 24                | 0                    | 0                                   |