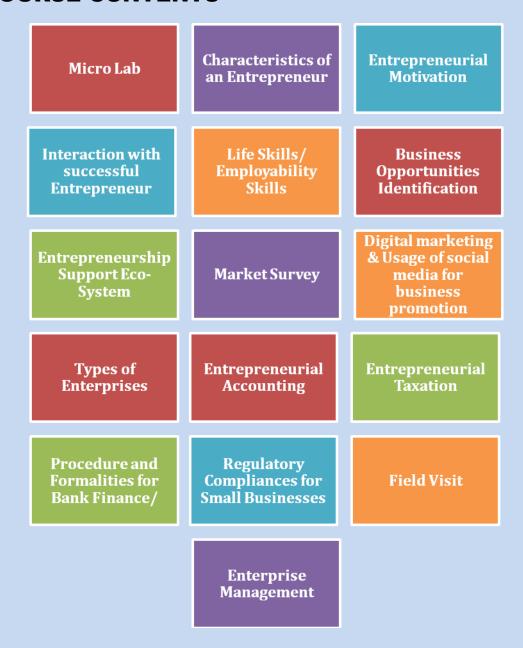

ntrepreneurship and will be able to give proper Counseling and guidance to the students who want to set up their enterprises.

## 2. OBJECTIVES

The objectives of this training programme were:

- To impart Knowledge on Entrepreneurship;
- To impart Knowledge on Entrepreneurship;
- To upgrade the knowledge and skills of the participants on Entrepreneurial Motivation;
- To acquaint the participants about entrepreneurial opportunities;
- To make aware the participants about the entrepreneurial support ecosystem;
- To impart knowledge about basic management skills;
- To impart knowledge to participants on selecting the suitable entity for their enterprise;
- To impart knowledge and skills to participants on essential elements required for preparation of project report.

## 3. COURSE CONTENTS



## 4. PROGRAMME METHODOLOGY

The programme methodology comprised of lecture, discussions, exercises, case studies and assignments. The training methodology employed a Facilitated Learning Approach. It was a mix of facilitator led courses which had in-house and practical activities along with self-learning sessions.

In summation, each session included the following:

- Lecture
- In-session Activities
- Power Point Presentations
- Simulations and Exercise
- Assessment

## **5. TARGET GROUP AND BATCH SIZE**

The target group for the training programme comprised of Trainers of Jan Shikshan Sansthan from Uttar Pradesh. A total number of 34 trainers participated in the programme. Participants of the programme hailed from Kanpur, Uttar Pradesh.

## 6. DURATION

The training programme was held