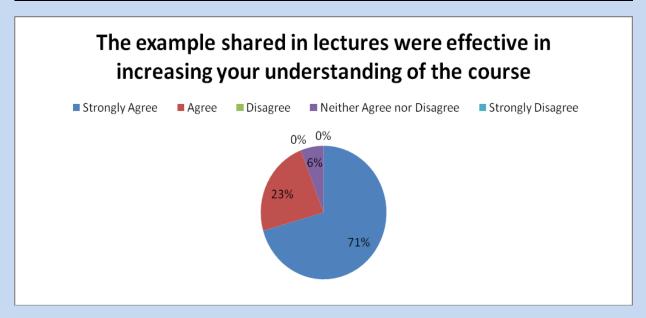

# 3. The examples shared in lectures were effective in increasing your understanding of the course

|                                                                                               | Agree | Disagree | Strongly<br>Agree | Strongly<br>Disagree | Neither<br>Agree<br>nor<br>Disagree |
|-----------------------------------------------------------------------------------------------|-------|----------|-------------------|----------------------|-------------------------------------|
| The examples shared in lectures were effective in increasing your understanding of the course | 8     | 0        | 24                | 0                    | 2                                   |