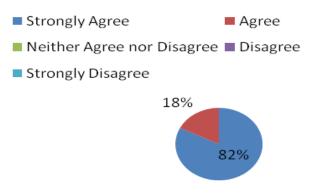

## 2. All the topics covered during the programme were relevant and useful

|                                                                      | Agree | Strongly<br>Agree | Strongly<br>Disagree | Neither<br>Agree<br>nor<br>Disagree |
|----------------------------------------------------------------------|-------|-------------------|----------------------|-------------------------------------|
| All the topics covered during the programme were relevant and useful | 10    | 24                | 0                    | 0                                   |

# 3. The examples shared in lectures were effective in increasing your understanding of the course

|                                                                                               | Agree | Disagree | Strongly<br>Agree | Strongly<br>Disagree | Neither<br>Agree<br>nor<br>Disagree |
|-----------------------------------------------------------------------------------------------|-------|----------|-------------------|----------------------|-------------------------------------|
| The examples shared in lectures were effective in increasing your understanding of the course | 8     | 0        | 24                | 0                    | 2                                   |