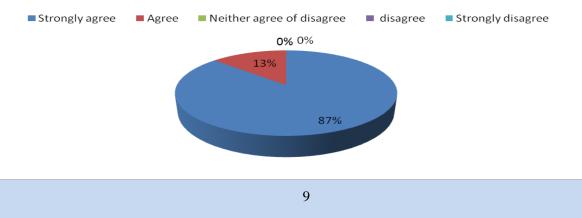

# All the topic covered during the programme were relevent and useful

3. The examples shared in lectures were effective in increasing your understanding of the course

|                                                                                                              | Agree | Disagree | Strongly<br>Agree | Strongly<br>Disagree | Neither<br>Agree<br>nor<br>Disagree |
|--------------------------------------------------------------------------------------------------------------|-------|----------|-------------------|----------------------|-------------------------------------|
| The examples shared<br>in lectures were<br>effective in<br>increasing your<br>understanding of the<br>course | 5     | 0        | 49                | 0                    | 2                                   |

# The example share in lectures wer effective in increasing your understanding of the course

4. The program was found to be useful in terms of enhancing your overall knowledge and skills.

|                                                                                                            | Agree | Disagree | Strongly<br>Agree | Strongly<br>Disagree | Neither<br>Agree<br>nor<br>Disagree |
|------------------------------------------------------------------------------------------------------------|-------|----------|-------------------|----------------------|-------------------------------------|
| The program was<br>found to be useful in<br>terms of enhancing<br>your overall<br>knowledge and<br>skills. | 7     | 0        | 47                | 0                    | 0                                   |