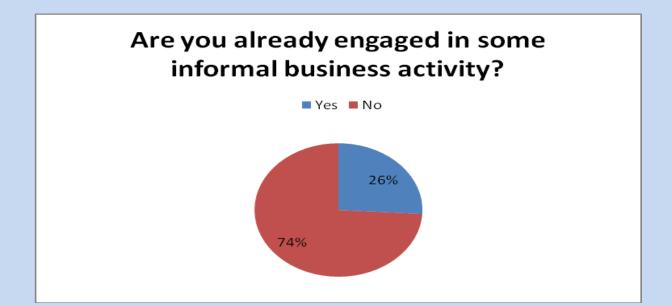

### 6. Are you already engaged in some informal business activity?

|                                                             | Yes | No |
|-------------------------------------------------------------|-----|----|
| Are you already engaged in some informal business activity? | 14  | 40 |
|                                                             |     |    |