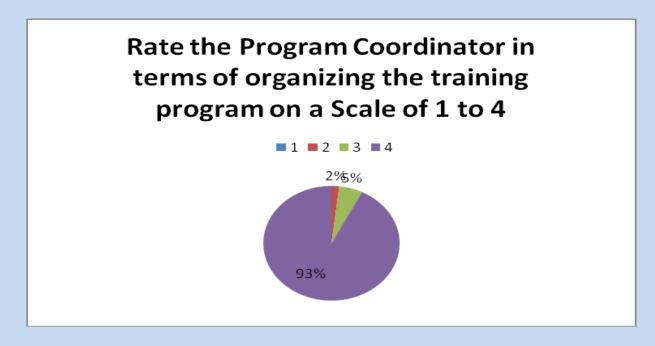

5. Rate the Program Coordinator in terms of organizing the training program on a Scale of 1 to 4, where, 4=Excellent, 3=Very Good, 2= Good & 1 = Average

|                                                                                                        | 1 | 2 | 3 | 4  |
|--------------------------------------------------------------------------------------------------------|---|---|---|----|
| Rate the Program<br>Coordinator in terms of<br>organizing the training<br>program on a Scale of 1 to 4 | 0 | 1 | 3 | 50 |