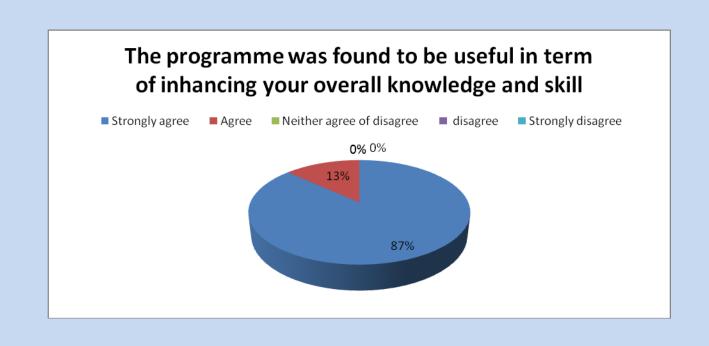

# The example share in lectures wer effective in increasing your understanding of the course

4. The program was found to be useful in terms of enhancing your overall knowledge and skills.

|                                                                                                            | Agree | Disagree | Strongly<br>Agree | Strongly<br>Disagree | Neither<br>Agree<br>nor<br>Disagree |
|------------------------------------------------------------------------------------------------------------|-------|----------|-------------------|----------------------|-------------------------------------|
| The program was<br>found to be useful in<br>terms of enhancing<br>your overall<br>knowledge and<br>skills. | 7     | 0        | 47                | 0                    | 0                                   |