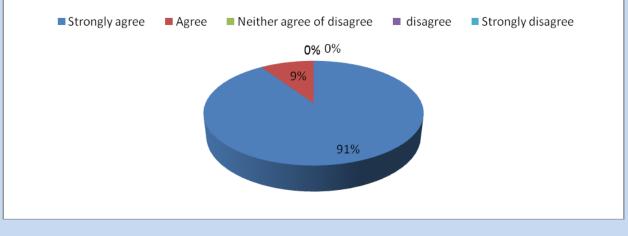

### 2. All the topics covered during the programme were relevant and useful

|                                                                            | Agree | Strongly<br>Agree | Strongly<br>Disagree | Neither<br>Agree<br>nor<br>Disagree |
|----------------------------------------------------------------------------|-------|-------------------|----------------------|-------------------------------------|
| All the topics covered during<br>the programme were relevant<br>and useful | 7     | 47                | 0                    | 0                                   |

# All the topic covered during the programme were relevent and useful

3. The examples shared in lectures were effective in increasing your understanding of the course

|                                                                                                              | Agree | Disagree | Strongly<br>Agree | Strongly<br>Disagree | Neither<br>Agree<br>nor<br>Disagree |
|--------------------------------------------------------------------------------------------------------------|-------|----------|-------------------|----------------------|-------------------------------------|
| The examples shared<br>in lectures were<br>effective in<br>increasing your<br>understanding of the<br>course | 5     | 0        | 49                | 0                    | 2                                   |