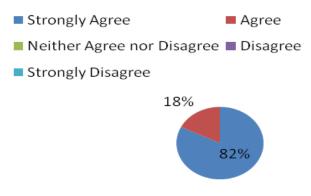

# 4. The program was found to be useful in terms of enhancing your overall knowledge and skills.

|                                                                                             | Agree | Disagree | Strongly<br>Agree | Strongly<br>Disagree | Neither<br>Agree<br>nor<br>Disagree |
|---------------------------------------------------------------------------------------------|-------|----------|-------------------|----------------------|-------------------------------------|
| The program was found to be useful in terms of enhancing your overall knowledge and skills. | 06    | 0        | 28                | 0                    | 0                                   |