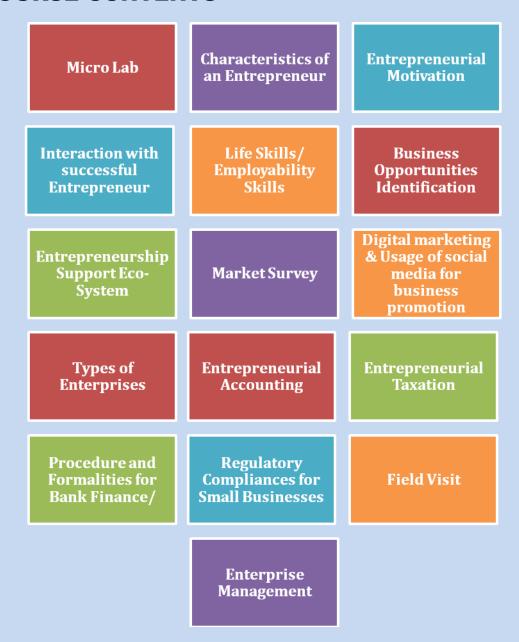

ntrepreneurship and will be able to give proper Counseling and guidance to the students who want to set up their enterprises.

## 2. OBJECTIVES

The objectives of this training programme were:

- To impart Knowledge on Entrepreneurship;
- To impart Knowledge on Entrepreneurship;
- To upgrade the knowledge and skills of the participants on Entrepreneurial Motivation;
- To acquaint the participants about entrepreneurial opportunities;
- To make aware the participants about the entrepreneurial support ecosystem;
- To impart knowledge about basic management skills;
- To impart knowledge to participants on selecting the suitable entity for their enterprise;
- To impart knowledge and skills to participants on essential elements required for preparation of project report.

## 3. COURSE CONTENTS



## 4. PROGRAMME METHODOLOGY

The programme methodology comprised of lecture, discussions, exercises, case studies and assignments. The training methodology employed a Facilitated Learning Approach. It was a mix of facilitator led courses which had in-house and practical activities along with self-learning sessions.

In summation, each session included the following:

- Lecture
- In-session Activities
- Power Point Presentations
- Simulations and Exercise
- Assessment

## **5. TARGET GROUP AND BATCH SIZE**

The target group for the training programme comprised of Trainers of Jan Shikshan Sansthan from Uttar Pradesh. A total number of 34 trainers participated in the programme. Participants of the programme hailed from Kanpur, Uttar Pradesh.

## 6. DURATION

The training programme was held