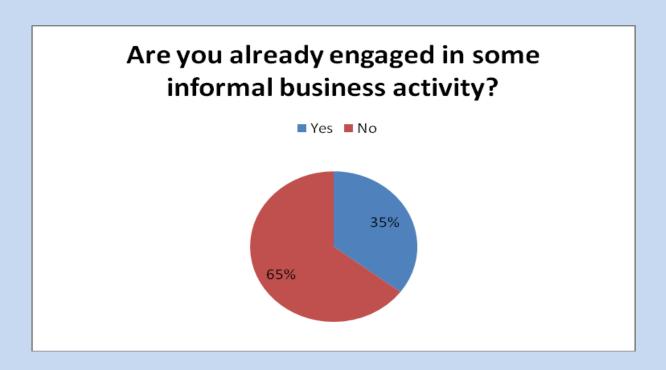

## 6. Are you already engaged in some informal business activity?

|                                                             | Yes | No |
|-------------------------------------------------------------|-----|----|
| Are you already engaged in some informal business activity? | 12  | 22 |
|                                                             |     |    |