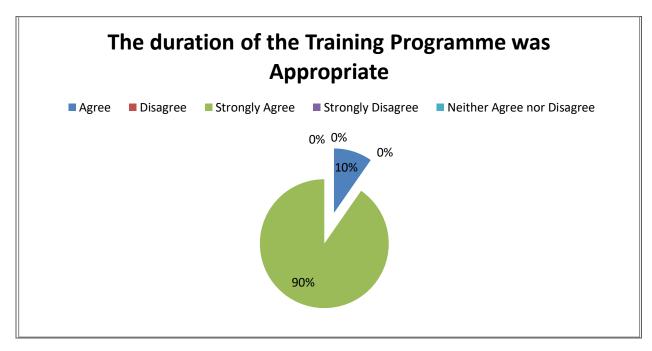

### 8. FEEDBACK OF PARTICIPANTS

| 1. | The duration of the | Training Program | me was Appropriate |
|----|---------------------|------------------|--------------------|
|----|---------------------|------------------|--------------------|

|                              | Agree | Disagree |   | Strongly<br>Agree |    | Strongly<br>Disagree |   | Neither<br>Agree<br>nor<br>Disagree |
|------------------------------|-------|----------|---|-------------------|----|----------------------|---|-------------------------------------|
| The duration of the Training |       |          |   |                   |    |                      |   |                                     |
| Programme was Appropriate    | 3     |          | 0 |                   | 28 |                      | 0 | 0                                   |