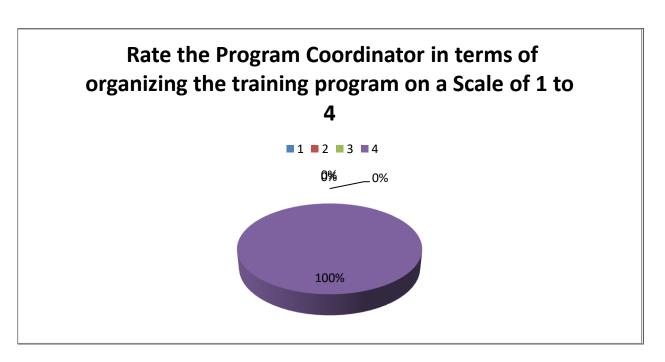

5. Rate the Program Coordinator in terms of organizing the training program on a Scale of 1 to 4, where, 4=Excellent, 3=Very Good, 2= Good & 1 = Average

|                                                                                                        | 1 | 2 | 3 | 4  |
|--------------------------------------------------------------------------------------------------------|---|---|---|----|
| Rate the Program<br>Coordinator in terms of<br>organizing the training<br>program on a Scale of 1 to 4 | 0 | 0 | 0 | 31 |