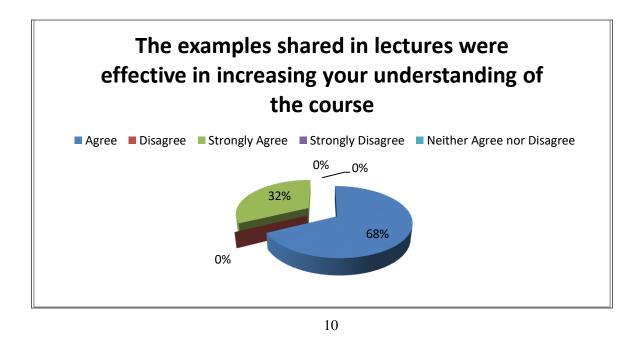

3. The examples shared in lectures were effective in increasing your understanding of the course

|                                                                         | Agree | Disagree |   | Strongly<br>Agree |    | Strongly<br>Disagree |   | Neither<br>Agree<br>nor<br>Disagree |
|-------------------------------------------------------------------------|-------|----------|---|-------------------|----|----------------------|---|-------------------------------------|
| The examples shared in<br>lectures were effective in<br>increasing your |       |          |   |                   |    |                      |   |                                     |
| understanding of the course                                             | 21    |          | 0 |                   | 10 |                      | 0 | 0                                   |