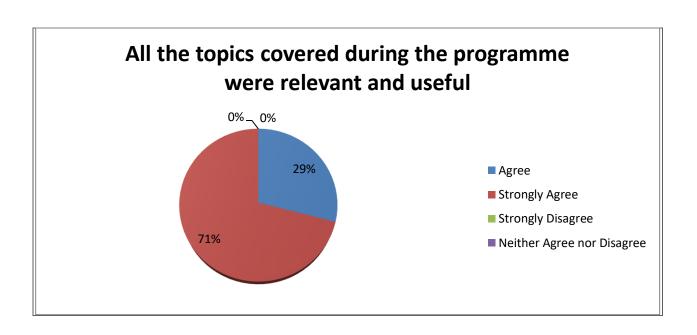

#### 2. All the topics covered during the programme were relevant and useful

|                               | Agree | Strongly<br>Agree |    | Strongly<br>Disagree |   | Neither<br>Agree<br>nor<br>Disagree |
|-------------------------------|-------|-------------------|----|----------------------|---|-------------------------------------|
| All the topics covered during |       |                   |    |                      |   |                                     |
| the programme were            |       |                   | ~~ |                      | • |                                     |
| relevant and useful           | 9     |                   | 22 |                      | 0 | 0                                   |