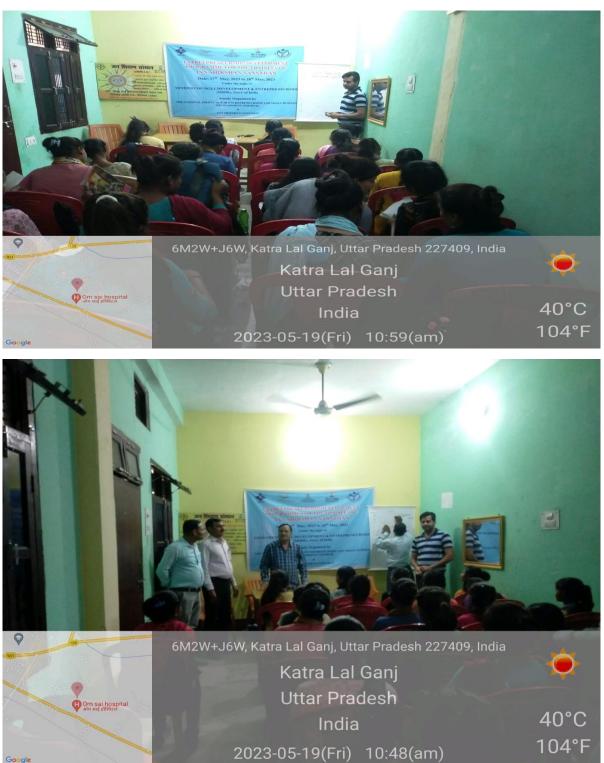

| 6176  |     | 02-06-23 | 02-06-23 | 25.241       | 84.661 | 02-06- |
| Gitanjali  |       | EDP | 11:10    | 16:22    | 91           | 67     | 23     |
|            | 6176  |     | 03-06-23 | 03-06-23 | 25.241       | 84.661 | 03-06- |
| Gitanjali  |       | EDP | 10:33    | 16:16    | 91           | 67     | 23     |

|           | 6176 |     | 04-06-23 | 04-06-23 | 25.241 | 84.661 | 04-06- |
|-----------|------|-----|----------|----------|--------|--------|--------|
| Gitanjali |      | EDP | 10:47    | 16:14    | 9      | 65     | 23     |
|           | 6176 |     | 05-06-23 | 05-06-23 | 25.241 | 84.661 | 05-06- |
| Gitanjali |      | EDP | 10:31    | 17:00    | 88     | 62     | 23     |

### 12. IMAGES OF THE PROGRAMME INAGURATION OF PROGRAMME









#### **DAY 04**





# **Certificate Distribution Photos**



# **Press Release**

O

Amrit Vichar Luck...

जीवन कौशल एवं उद्यमिता विकास पर हुई कार्यशाला



फोटो : अमृत विचार

-

कार्यशाला में भाग लेते प्रतिभागी।

गौरीगंज, अमेठी। कौशल विकास एवं उद्यमिता मंत्रालय, भारत सरकार एवं राष्ट्रीय उद्यमिता एवं लघु व्यवसाय विकास संस्थान (निस्बड) द्वारा जन शिक्षण संस्थान अमेठी के कार्यालय गौरीगंज में पांच दिवसीय कार्यशाला का आयोजन किया गया। जिसमें संस्थान की तरफ से संचालित विभिन्न ट्रेडों के प्रशिक्षार्थियों में से प्रशिक्षण ले रहे 31 लाभार्थियों ने प्रतिभाग किया। कार्यक्रम 16 मई को बिन्देश्वरी ग्रामोत्थान संस्थान अमेठी के अध्यक्ष बिन्देश्वरी प्रसाद दूबे द्वारा सरस्वती प्रतिमा पर माल्यार्पण एवं दीप प्रज्वलन के साथ प्रारम्भ हुआ था। कार्यक्रम का संचालन संस्थान के निदेशक दिनेश कुमार मिश्र ने किया। कार्यक्रम में निस्बड से