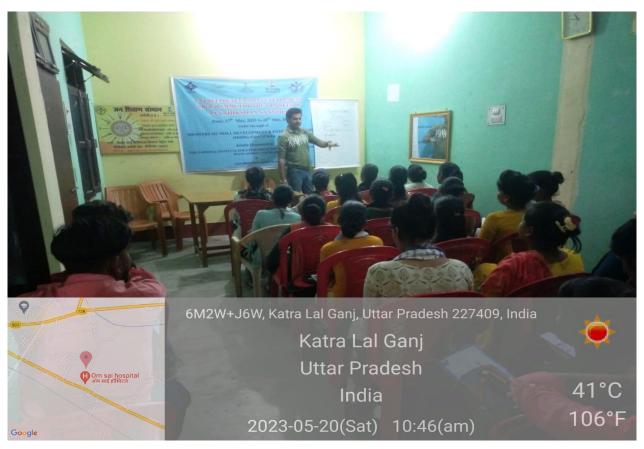

| 6176  |     | 02-06-23 | 02-06-23 | 25.241       | 84.661 | 02-06- |
| Gitanjali  |       | EDP | 11:10    | 16:22    | 91           | 67     | 23     |
|            | 6176  |     | 03-06-23 | 03-06-23 | 25.241       | 84.661 | 03-06- |
| Gitanjali  |       | EDP | 10:33    | 16:16    | 91           | 67     | 23     |

|           | 6176 |     | 04-06-23 | 04-06-23 | 25.241 | 84.661 | 04-06- |
|-----------|------|-----|----------|----------|--------|--------|--------|
| Gitanjali |      | EDP | 10:47    | 16:14    | 9      | 65     | 23     |
|           | 6176 |     | 05-06-23 | 05-06-23 | 25.241 | 84.661 | 05-06- |
| Gitanjali |      | EDP | 10:31    | 17:00    | 88     | 62     | 23     |

### 12. IMAGES OF THE PROGRAMME INAGURATION OF PROGRAMME









#### **DAY 04**





# **Certificate Distribution Photos**



# **Press Release**

O

Amrit Vichar Luck...

जीवन कौशल एवं उद्यमिता विकास पर हुई कार्यशाला



फोटो : अमृत विचार

-

कार्यशाला में भाग लेते प्रतिभागी।

गौरीगंज, अमेठी। कौशल विकास एवं उद्यमिता मंत्रालय, भारत सरकार एवं राष्ट्रीय उद्यमिता एवं लघु व्यवसाय विकास संस्थान (निस्बड) द्वारा जन शिक्षण संस्थान अमेठी के कार्यालय गौरीगंज में पांच दिवसीय कार्यशाला का आयोजन किया गया। जिसमें संस्थान की तरफ से संचालित विभिन्न ट्रेडों के प्रशिक्षार्थियों में से प्रशिक्षण ले रहे 31 लाभार्थियों ने प्रतिभाग किया। कार्यक्रम 16 मई को बिन्देश्वरी ग्रामोत्थान संस्थान अमेठी के अध्यक्ष बिन्देश्वरी प्रसाद दूबे द्वारा सरस्वती प्रतिमा पर माल्यार्पण एवं दीप प्रज्वलन के साथ प्रारम्भ हुआ था। कार्यक्रम का संचालन संस्थान के निदेशक दिनेश कुमार मिश्र ने किया। कार्यक्रम में निस्बड से आ