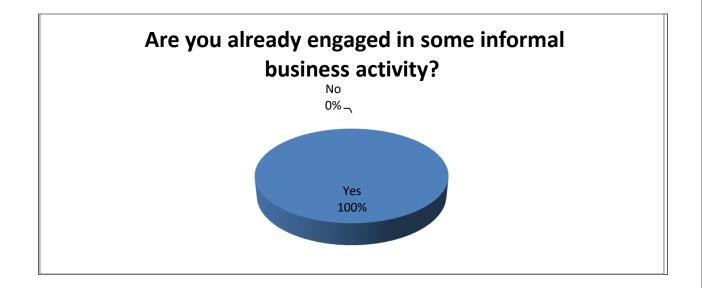

6. Are you already engaged in some informal business activity?

|                                                   | Yes | No |
|---------------------------------------------------|-----|----|
| Are you already engaged in some informal business |     |    |
| activity?                                         | 31  | 0  |