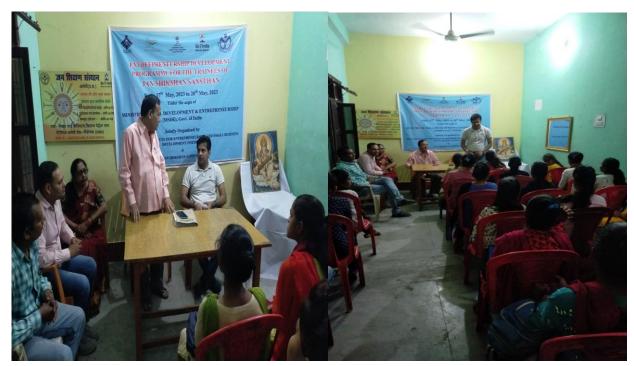

| 67     | 23     |
|            | 6176  |     | 02-06-23 | 02-06-23 | 25.241       | 84.661 | 02-06- |
| Gitanjali  |       | EDP | 11:10    | 16:22    | 91           | 67     | 23     |
|            | 6176  |     | 03-06-23 | 03-06-23 | 25.241       | 84.661 | 03-06- |
| Gitanjali  |       | EDP | 10:33    | 16:16    | 91           | 67     | 23     |

|           | 6176 |     | 04-06-23 | 04-06-23 | 25.241 | 84.661 | 04-06- |
|-----------|------|-----|----------|----------|--------|--------|--------|
| Gitanjali |      | EDP | 10:47    | 16:14    | 9      | 65     | 23     |
|           | 6176 |     | 05-06-23 | 05-06-23 | 25.241 | 84.661 | 05-06- |
| Gitanjali |      | EDP | 10:31    | 17:00    | 88     | 62     | 23     |

### 12. IMAGES OF THE PROGRAMME INAGURATION OF PROGRAMME









#### **DAY 04**





# **Certificate Distribution Photos**



# **Press Release**

O

Amrit Vichar Luck...

जीवन कौशल एवं उद्यमिता विकास पर हुई कार्यशाला



फोटो : अमृत विचार

-

कार्यशाला में भाग लेते प्रतिभागी।

गौरीगंज, अमेठी। कौशल विकास एवं उद्यमिता मंत्रालय, भारत सरकार एवं राष्ट्रीय उद्यमिता एवं लघु व्यवसाय विकास संस्थान (निस्बड) द्वारा जन शिक्षण संस्थान अमेठी के कार्यालय गौरीगंज में पांच दिवसीय कार्यशाला का आयोजन किया गया। जिसमें संस्थान की तरफ से संचालित विभिन्न ट्रेडों के प्रशिक्षार्थियों में से प्रशिक्षण ले रहे 31 लाभार्थियों ने प्रतिभाग किया। कार्यक्रम 16 मई को बिन्देश्वरी ग्रामोत्थान संस्थान अमेठी के अध्यक्ष बिन्देश्वरी प्रसाद दूबे द्वारा सरस्वती प्रतिमा पर माल्यार्पण एवं दीप प्रज्वलन के साथ प्रारम्भ हुआ था। कार्यक्रम का संचालन संस्थान के निदेशक दिनेश कुमार मिश्र ने किया।