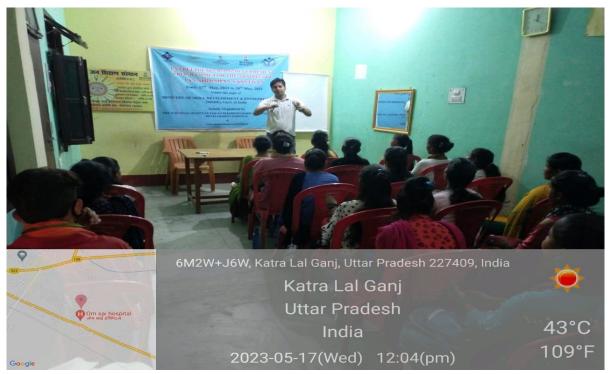

| 67     | 23     |
|            | 6176  |     | 02-06-23 | 02-06-23 | 25.241       | 84.661 | 02-06- |
| Gitanjali  |       | EDP | 11:10    | 16:22    | 91           | 67     | 23     |
|            | 6176  |     | 03-06-23 | 03-06-23 | 25.241       | 84.661 | 03-06- |
| Gitanjali  |       | EDP | 10:33    | 16:16    | 91           | 67     | 23     |

|           | 6176 |     | 04-06-23 | 04-06-23 | 25.241 | 84.661 | 04-06- |
|-----------|------|-----|----------|----------|--------|--------|--------|
| Gitanjali |      | EDP | 10:47    | 16:14    | 9      | 65     | 23     |
|           | 6176 |     | 05-06-23 | 05-06-23 | 25.241 | 84.661 | 05-06- |
| Gitanjali |      | EDP | 10:31    | 17:00    | 88     | 62     | 23     |

### 12. IMAGES OF THE PROGRAMME INAGURATION OF PROGRAMME









#### **DAY 04**





# **Certificate Distribution Photos**



# **Press Release**

O

Amrit Vichar Luck...

जीवन कौशल एवं उद्यमिता विकास पर हुई कार्यशाला



फोटो : अमृत विचार

-

कार्यशाला में भाग लेते प्रतिभागी।

गौरीगंज, अमेठी। कौशल विकास एवं उद्यमिता मंत्रालय, भारत सरकार एवं राष्ट्रीय उद्यमिता एवं लघु व्यवसाय विकास संस्थान (निस्बड) द्वारा जन शिक्षण संस्थान अमेठी के कार्यालय गौरीगंज में पांच दिवसीय कार्यशाला का आयोजन किया गया। जिसमें संस्थान की तरफ से संचालित विभिन्न ट्रेडों के प्रशिक्षार्थियों में से प्रशिक्षण ले रहे 31 लाभार्थियों ने प्रतिभाग किया। कार्यक्रम 16 मई को बिन्देश्वरी ग्रामोत्थान संस्थान अमेठी के अध्यक्ष बिन्देश्वरी प्रसाद दूबे द्वारा सरस्वती प्रतिमा पर माल्यार्पण एवं दीप प्रज्वलन के साथ प्रारम्भ हुआ था। कार्यक्रम का संचालन संस्थान के निदेशक दिनेश कुमार मिश्र ने किया। का