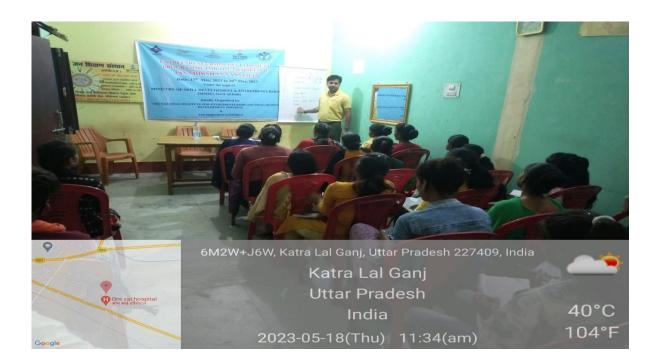

67     | 23     |
|            | 6176  |     | 02-06-23 | 02-06-23 | 25.241       | 84.661 | 02-06- |
| Gitanjali  |       | EDP | 11:10    | 16:22    | 91           | 67     | 23     |
|            | 6176  |     | 03-06-23 | 03-06-23 | 25.241       | 84.661 | 03-06- |
| Gitanjali  |       | EDP | 10:33    | 16:16    | 91           | 67     | 23     |

|           | 6176 |     | 04-06-23 | 04-06-23 | 25.241 | 84.661 | 04-06- |
|-----------|------|-----|----------|----------|--------|--------|--------|
| Gitanjali |      | EDP | 10:47    | 16:14    | 9      | 65     | 23     |
|           | 6176 |     | 05-06-23 | 05-06-23 | 25.241 | 84.661 | 05-06- |
| Gitanjali |      | EDP | 10:31    | 17:00    | 88     | 62     | 23     |

### 12. IMAGES OF THE PROGRAMME INAGURATION OF PROGRAMME









#### **DAY 04**





# **Certificate Distribution Photos**



# **Press Release**

O

Amrit Vichar Luck...

जीवन कौशल एवं उद्यमिता विकास पर हुई कार्यशाला



फोटो : अमृत विचार

-

कार्यशाला में भाग लेते प्रतिभागी।

गौरीगंज, अमेठी। कौशल विकास एवं उद्यमिता मंत्रालय, भारत सरकार एवं राष्ट्रीय उद्यमिता एवं लघु व्यवसाय विकास संस्थान (निस्बड) द्वारा जन शिक्षण संस्थान अमेठी के कार्यालय गौरीगंज में पांच दिवसीय कार्यशाला का आयोजन किया गया। जिसमें संस्थान की तरफ से संचालित विभिन्न ट्रेडों के प्रशिक्षार्थियों में से प्रशिक्षण ले रहे 31 लाभार्थियों ने प्रतिभाग किया। कार्यक्रम 16 मई को बिन्देश्वरी ग्रामोत्थान संस्थान अमेठी के अध्यक्ष बिन्देश्वरी प्रसाद दूबे द्वारा सरस्वती प्रतिमा पर माल्यार्पण एवं दीप प्रज्वलन के साथ प्रारम्भ हुआ था। कार्यक्रम का संचालन संस्थान के निदेशक दिनेश कुमार मिश्र ने किया। कार्