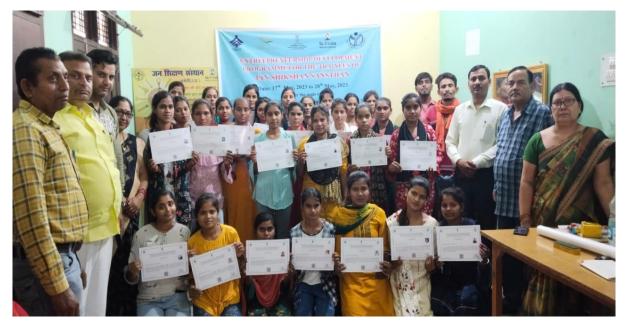

# **Certificate Distribution Photos**

लाभार्थियों को अपना उद्यम लगाने के लिए टिप्स दिये और उद्यम स्थापित करने के लिए बैंक से लोन लेने के लिए प्रोजेक्ट रिपोर्ट बनाने की विधि और सरकारी योजनाओं के बारे में जानकारी दी। कार्यक्रम के अन्तिम दिन सभी लाभार्थियों की परीक्षा हुई, उसके उपरान्त सभी लामार्थियों को निस्बड के सलाहाकार श्री समित शर्मा, जन शिक्षण संस्थान के अध्यक्ष श्री अरूण कुमार मिश्र तथा श्री बिन्देश्वरी प्रसाद दबे अध्यक्ष बिन्देश्वरी ग्रामोत्थान संस्थान अमेठी के द्वारा सयुक्त रूप से लाभार्थियों को प्रमाण-पत्र वितरित किया गया। कार्यक्रम के संचालन में संस्थान के कार्यक्रम अधिकारी श्री मनोज कुमार मिश्र एवं श्रीमती पुनम मिश्रा, सहायक कार्यक्रम अधिकारी श्री राकेश कमार विश्वकर्मा एवं लेखाकार श्री अजय कमार श्रीवास्तव ने सराहनीय योगदान दिया।