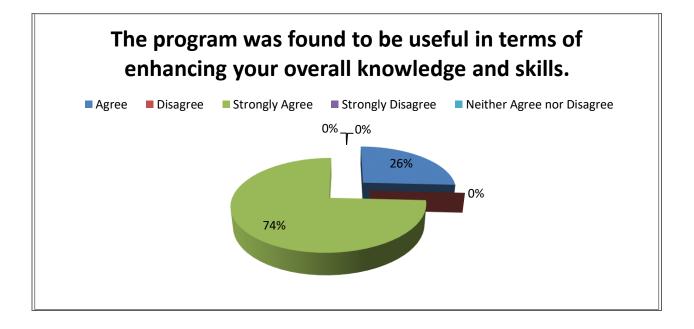

4. The program was found to be useful in terms of enhancing your overall knowledge and skills.

|                                                                             | Agree | Disagree | Strongly<br>Agree | Strongly<br>Disagree | Neither<br>Agree<br>nor<br>Disagree |
|-----------------------------------------------------------------------------|-------|----------|-------------------|----------------------|-------------------------------------|
| The program was found to<br>be useful in terms of<br>enhancing your overall |       |          |                   |                      |                                     |
| knowledge and skills.                                                       | 8     | 0        | 2                 | 3 (                  | 0 0                                 |