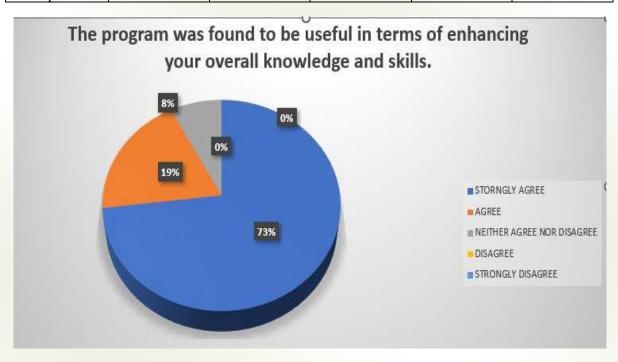

5. The program was found to be useful in terms of enhancing your overall knowledge and skills.

| Response               | Strongly Agree | Agree | Neither Agree<br>Nor Disagree | Disagree | Strongly<br>Disagree |
|------------------------|----------------|-------|-------------------------------|----------|----------------------|
| No. of<br>Participants | 24             | 5     | 2                             | 0        | 0                    |