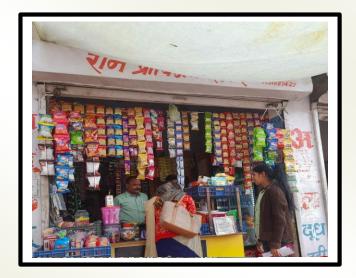

## WAGE EMPLOYMENT

| S.No. | Name of Participant | Employer Name       | Monthly Salary | Date of joining employment |
|-------|---------------------|---------------------|----------------|----------------------------|
| 1.    | Iqra Waseem         | Shakti Enterprise   | 7000           | 28.06.2023                 |
| 2.    | Preeti Gupta        | Rupa Beauty Parlour | 5500           | 05.07.2023                 |
| 3.    | MOHD KHALID         | Jai General Store   | 8000           | 30.06.2023                 |