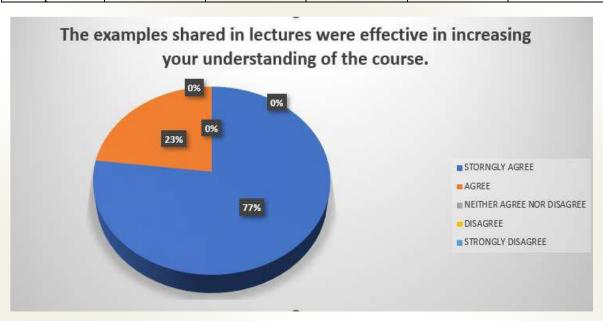

3. The examples shared in lectures were effective in increasing your understanding of the course.

| Response               | Strongly Agree | Agree | Neither Agree<br>Nor Disagree | Disagree | Strongly<br>Disagree |
|------------------------|----------------|-------|-------------------------------|----------|----------------------|
| No. of<br>Participants | 24             | 7     | 0                             | 0        | 0                    |