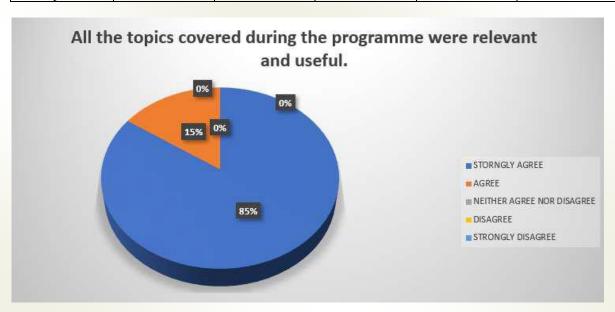

2. All the topics covered during the programme were relevant and useful.

| Response               | Strongly Agree | Agree | Neither Agree<br>Nor Disagree | Disagree | Strongly<br>Disagree |
|------------------------|----------------|-------|-------------------------------|----------|----------------------|
| No. of<br>Participants | 27             | 4     | 0                             | 0        | 0                    |