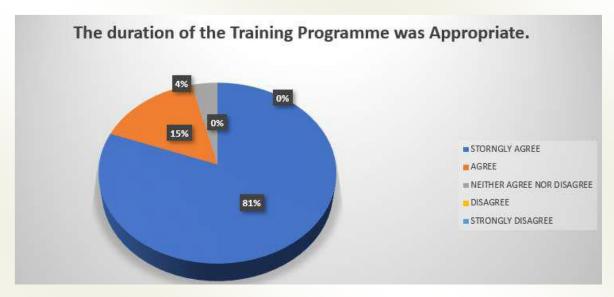

## 8. FEEDBACK OF THE PARTICIPANTS

1. The duration of the Training Programme was Appropriate.

| Response               | Strongly Agree | Agree | Neither Agree<br>Nor Disagree | Disagree | Strongly<br>Disagree |
|------------------------|----------------|-------|-------------------------------|----------|----------------------|
| No. of<br>Participants | 26             | 5     | 0                             | 0        | 0                    |