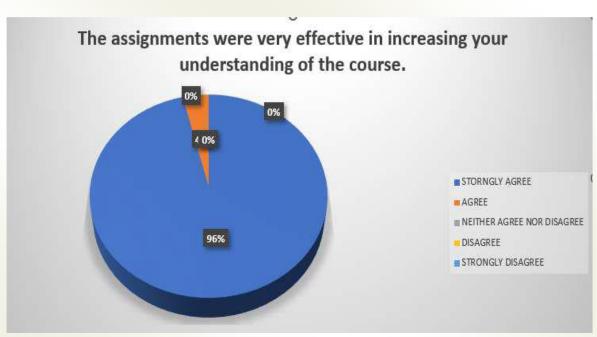

4. The assignments were very effective in increasing your understanding of the course.

| Response               | Strongly Agree | Agree | Neither Agree<br>Nor Disagree | Disagree | Strongly<br>Disagree |
|------------------------|----------------|-------|-------------------------------|----------|----------------------|
| No. of<br>Participants | 30             | 1     | 0                             | 0        | 0                    |