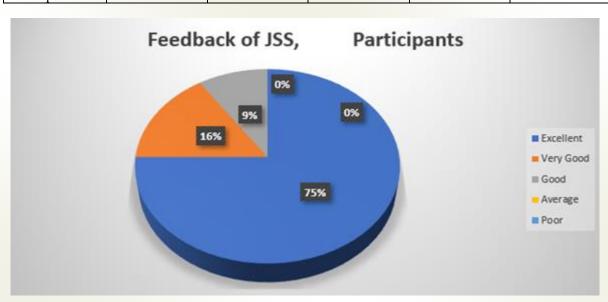

6. Feedback of JSS, Participants

| Response               | Excellent | Very Good | Good | Average | Poor |
|------------------------|-----------|-----------|------|---------|------|
| No. of<br>Participants | 24        | 5         | 2    | 0       | 0    |