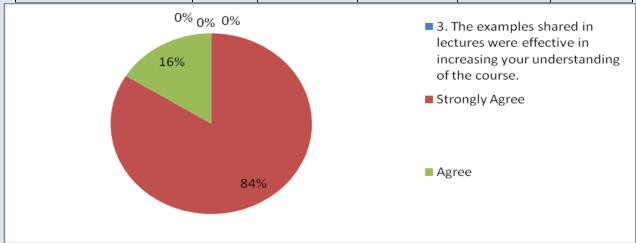

3. The examples shared in lectures were effective in increasing your understanding of the course.

|                         | Agree | Disagree | Strongly<br>Agree | Strongly<br>Disagree | Neither<br>Agree<br>nor<br>Disagree |
|-------------------------|-------|----------|-------------------|----------------------|-------------------------------------|
| The examples shared     |       |          |                   |                      |                                     |
| in lectures were        |       |          |                   |                      |                                     |
| effective in increasing |       |          |                   |                      |                                     |
| your                    |       |          |                   |                      |                                     |
| understanding of the    |       |          |                   |                      |                                     |
| course                  | 9     | 0        | 26                | 0                    | 0                                   |