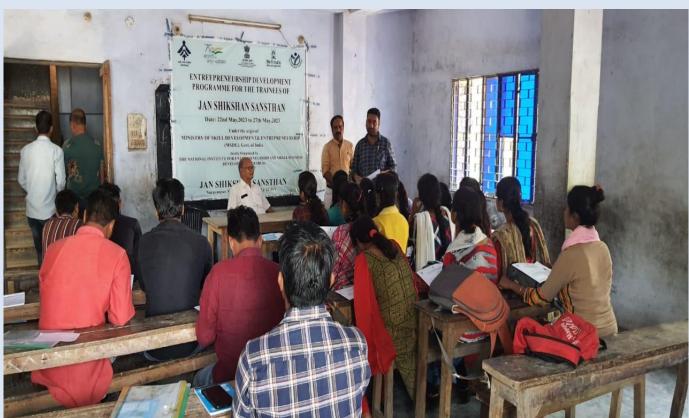

### PROGRAMME METHODOLOGY

The mobilization of the participants were done by the JSS at the District level and the participants were selected among the trainees mobilized by the JSS at district level. After that the training was imparted to the JSS trainees at district of VARANASI, UTTAR PRADESH.

The training programme methodology comprised of lecture, discussions, exercises, case studies and assignments. The training methodology employed a Facilitated Learning Approach. It was a mix of facilitator led courses which had in-house and practical approach along with self-learning sessions.