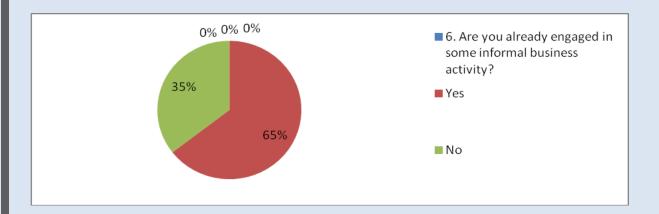

### 6.Are you already engaged in some informal business activity?

|                                                  | Yes | No |
|--------------------------------------------------|-----|----|
| Are you already engaged in some informalbusiness | 20  |    |
| activity?                                        |     | 11 |