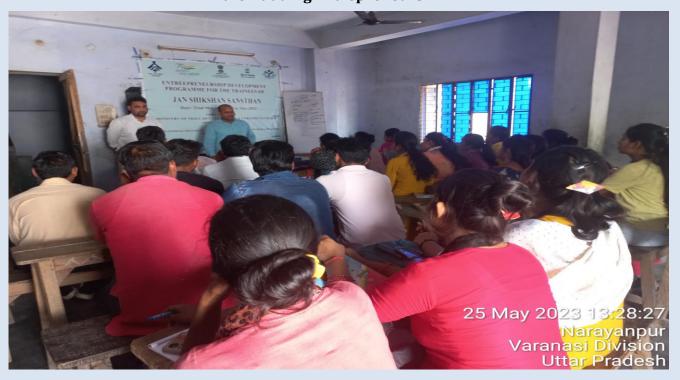

### **SELECTION OF THE JSS TRAINEES**

The institute selected the JSS trainees from the trainees mobilized by the JSS at VARANASI, UTTARPRADESH, Uttarakhand. The institute selected the trainees and inaugurated the training on 22.05.2023 at VARANASI UTTAR PRADESH as per the guideline and the norms.

The followings were the members of the committee:

- 1. Mr. ANAND DEWIDI, Director, JSS, VARANANSI, BSS, UTTARPRDESH
- 2. Mr. SAURABH NAUTIYAL, Consultant, NIESBUD, UTTARPRADESH
- 3. Mr. PANKAJ TIWARI, Assistant Programme Officer VARANANSI,BSS, UTTARPRDESH The selected list of the JSS trainees are attached at Annexure I.