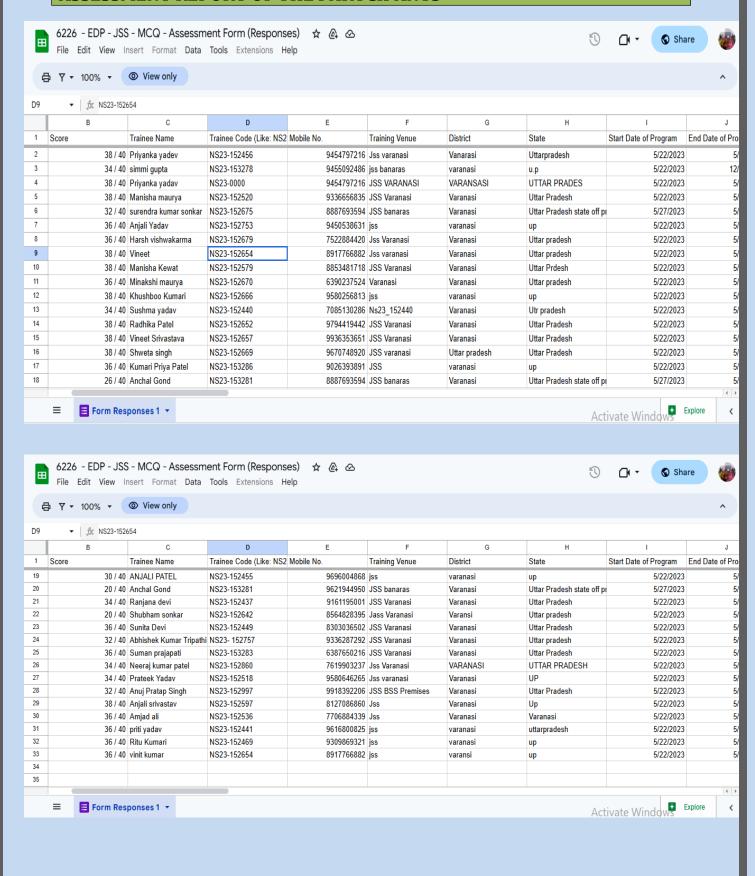

### ASSESSMENT REPORT OF THE PARTCIPANTS

### LIST OF PARTICIPANTS

| S.  | Trainee          | Trainee         |                |                    |                                           |        |          |                  |           |
|-----|------------------|-----------------|----------------|--------------------|-------------------------------------------|--------|----------|------------------|-----------|
| No  | Name             | Code            | DOB            | Father Name        | Mobile No                                 | Gender | Category | State            | District  |
|     | RANJANA          | NS23-           | 01-01-         |                    | 0.4.6.4.6.1.0.0.0.0.4                     | F      | GEN      | UTTAR            | VARANAS   |
| 1   | DEVI             | 152437          | 1984           | VIKAS              | 916119XXXX                                |        |          | PRADESH          |           |
|     | SUSHMA           | NS23-           | 27-11-         |                    |                                           | F      | OBC      | UTTAR            | VARANAS   |
| 2   | YADAV            | 152440          | 2000           | PARBU NATH         | 798513XXXX                                |        |          | PRADESH          |           |
|     |                  | NS23-           | 12-12-         | MUNNA ALL          | 0.64.600\0.004                            | F      | OBC      | UTTAR            | VARANAS   |
| 3   | PRITI YADAV      | 152441          | 1999           | YADAV              | 961680XXXX                                |        |          | PRADESH          |           |
|     | C                | NS23-           | 02-09-         |                    | 0000000000                                | F      | OBC      | UTTAR            | VARANAS   |
| 4   | SUNITA DEVI      | 152449          | 1990           | AMAR NATH          | 83030XXXXX                                |        |          | PRADESH          |           |
| _   |                  | NS23-           | 25-05-         | S                  | 0.00.000.000                              | F      | OBC      | UTTAR            | VARANAS   |
| 5   | ANJALI PATEL     | 152455          | 2005           | SHIV CHAND         | 96960XXXXX                                |        |          | PRADESH          |           |
|     | PRIYANKA         | NS23-           | 01-09-         | PARASNATH          | 0.45.47\\\\\\\\\\\\\\\\\\\\\\\\\\\\\\\\\\ | F      | OBC      | UTTAR            | VARANAS   |
| 6   | YADAV            | 152456          | 1993           | YADAV              | 94547XXXXX                                |        |          | PRADESH          |           |
|     | DITILIZADA       | NS23-           | 06-11-         | LUDENIDDA LAL      | 02000000000                               | F      | OBC      | UTTAR            | VARANAS   |
| 7   | RITU KUMARI      | 152469          | 2003           | VIRENDRA LAL       | 930986XXXX                                |        |          | PRADESH          |           |
|     | RADHIKA          | NS23-           | 15-02-         | ANAND KUMAR        | 070440000                                 | F      | OBC      | UTTAR            | VARANAS   |
| 8   | PATEL            | 152471          | 2002           | PATEL              | 97944XXXXX                                |        |          | PRADESH          |           |
|     | PRATEEK          | NS23-           | 27-12-         | RACHCHAN           | 05000000000                               | F      | OBC      | UTTAR            | VARANAS   |
| 9   | YADAV            | 152518          | 1989           | YADAV              | 95806XXXXX                                |        |          | PRADESH          |           |
| 10  | MANISHA          | NS23-           | 11-09-         | CATVANIADAVANI     | 02266777777                               | F      | SC       | UTTAR            | VARANAS   |
| 10  | MAURYA           | 152520          | 2001           | SATYANARAYAN       | 93366XXXXX                                |        |          | PRADESH          |           |
| 11  | ABAIAD ALI       | NS23-           | 24-08-         | TACALIAD           | 7706000000                                | F      | OBC      | UTTAR            | VARANAS   |
| 11  | AMJAD ALI        | 152536          | 2001           | TASAUAR            | 77068XXXXX                                |        |          | PRADESH          |           |
| 12  | MANISHA          | NS23-           | 27-03-         | RAMDAYAL           | 005240000                                 | М      | OBC      | UTTAR            | VARANAS   |
| 12  | KEWAT            | 152579          | 2005           | KEWAT              | 88534XXXXX                                |        |          | PRADESH          |           |
| 12  | ANJALI           | NS23-           | 21-11-         | MANOJ              | 0127077777                                | F      | OBC      | UTTAR            | VARANAS   |
| 13  | SRIVASTAVA       | 152597          | 2001           | SRIVASTAVA         | 81270XXXXX                                |        |          | PRADESH          |           |
| 1.1 | SHUBHAM          | NS23-           | 02-04-         | KAILASH            | 05640VVVVV                                | m      | OBC      | UTTAR            | VARANAS   |
| 14  | SONKAR<br>VINEET | 152642          | 2001           | SONKAR             | 85648XXXXX                                |        |          | PRADESH          |           |
| 15  |                  | NS23-<br>152654 | 18-12-<br>2004 | BRIJESH KUMAR      | 89177XXXXX                                | F      | OBC      | UTTAR<br>PRADESH | VARANAS   |
| 15  | KUIVIAK          | 132034          | 2004           |                    | 091//////                                 |        |          | PRADESH          |           |
|     | VINEET           | NS23-           | 13-05-         | RAVINDRA<br>PRASAD |                                           | _      | OBC      | UTTAR            | VADANAS   |
| 16  | SRIVASTAVA       | 152657          | 2006           | SRIVASTAVA         | 99363XXXXX                                | F      | OBC      | PRADESH          | VARANAS   |
| 10  | KHUSHBOO         | NS23-           | 15-08-         | RAMESH             | 33303AAAA                                 |        |          | UTTAR            |           |
| 17  | KUMARI           | 152666          | 2003           | RAJBHAR            | 95802XXXXX                                | F      | OBC      | PRADESH          | VARANAS   |
| 1/  | KOWAKI           | 132000          | 2003           | SHRADHA            | 33002XXXX                                 |        |          | INADESII         |           |
|     | SHWETA           | NS23-           | 21-02-         | RATAN              |                                           | М      | OBC      | UTTAR            | VARANAS   |
| 18  | SINGH            | 152669          | 1993           | KASHYAP            | 96707XXXXX                                | 141    | OBC      | PRADESH          | VAIIAIVAS |
| 10  | MINAAKSHI        | NS23-           | 01-12-         | MANOJ KUMAR        | 30707777777                               |        |          | UTTAR            |           |
| 19  | MAURYA           | 152670          | 1999           | MAURYA             | 63902XXXXX                                | М      | OBC      | PRADESH          | VARANAS   |
| 15  | MAUNIA           | 132070          | 1333           | MACKIA             | 33302NNNN                                 |        |          | · ILADESII       |           |