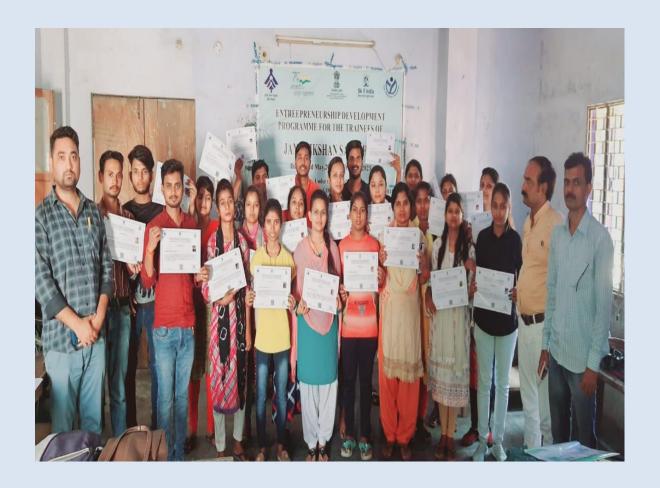

#### **TARGET GROUPS**

The target group for the training programme comprised of JSS trainees of minimum 18 to 50 Years willing to pursue entrepreneurship as a career option. A total number of 21 trainees participated in the EDP training.

|  |       |     |                    |                                                | preparation.                                                                                                                                                                                                                                                                                                                                                                                                                                                                                                                                                                                                                                                                       |
|--|-------|-----|--------------------|------------------------------------------------|------------------------------------------------------------------------------------------------------------------------------------------------------------------------------------------------------------------------------------------------------------------------------------------------------------------------------------------------------------------------------------------------------------------------------------------------------------------------------------------------------------------------------------------------------------------------------------------------------------------------------------------------------------------------------------|
|  | Day 5 | I   | 10.00 AM - 11.00AM | Field Visit                                    | The participants who want to start their enterprises will get the                                                                                                                                                                                                                                                                                                                                                                                                                                                                                                                                                                                                                  |
|  |       | II  | 12.00 PM – 1.30 PM | Field Visit                                    | practical exposer in the field visit. There will a industry visit for the trainees and they may see the machinery and equipments and interact with the entrepreneurs.                                                                                                                                                                                                                                                                                                                                                                                                                                                                                                              |
|  |       |     | 1.30 PM - 2.00 PM  | Lunch                                          |                                                                                                                                                                                                                                                                                                                                                                                                                                                                                                                                                                                                                                                                                    |
|  |       | III | 2.00 PM – 3.00 PM  | Entreprise Management                          | The session aimed to help the participants to understand the different steps of enterprise management which helps to manage vital day-to- day processes such as inventory management, accounting, human resources and customer relationship management.                                                                                                                                                                                                                                                                                                                                                                                                                            |
|  |       | IV  | 3.00 PM – 4.00 PM  | Assessment & Feedback and Valedictory function | Participants will go online assessment. The assessment was of 30-minute duration in which the participants were administered with Multiple choice questions based on the course syllabus. The participants submitted their assessment for online evaluation of their responses. The participants were provided with online link for registering their feedback about the overall conduct of the training programme. The action plan for taking the programme forward for facilitating outcome was discussed with the participants so that the mentoring and handholding support may be provided to the participants in an effective manner for establishment of their enterprises. |