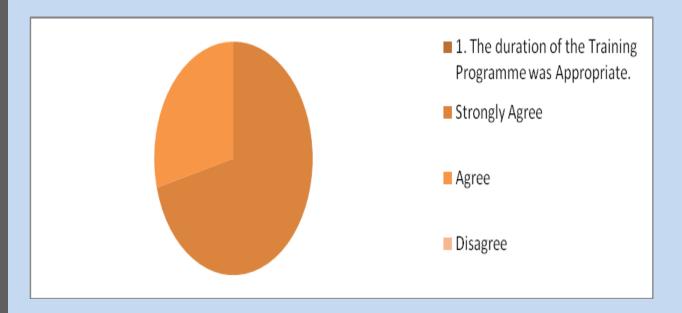

### 1. The duration of the Training Programme was Appropriate

|                                                              | Agree | Disagree | Strongly<br>Agree | Strongly<br>Disagree | Neither<br>Agree<br>nor<br>Disagree |
|--------------------------------------------------------------|-------|----------|-------------------|----------------------|-------------------------------------|
| The duration of the<br>Training Programme<br>was Appropriate | 9     | 0        | 22                | 0                    | 0                                   |