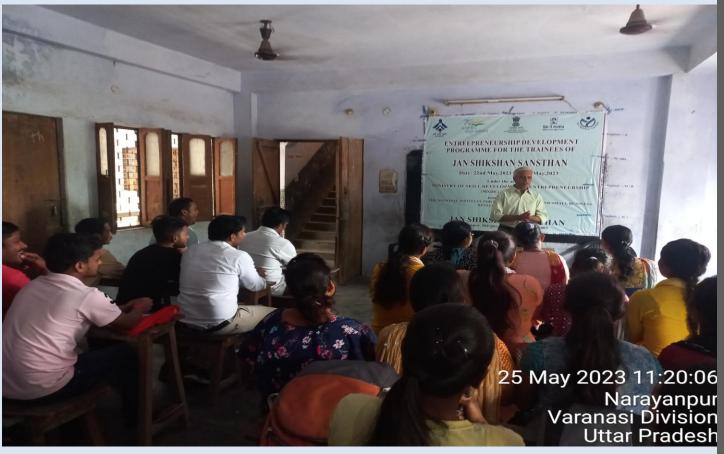

### **SELECTION OF THE JSS TRAINEES**

The institute selected the JSS trainees from the trainees mobilized by the JSS at VARANASI, UTTARPRADESH, Uttarakhand. The institute selected the trainees and inaugurated the training on 22.05.2023 at VARANASI UTTAR PRADESH as per the guideline and the norms.

The followings were the members of the committee:

- 1. Mr. ANAND DEWIDI, Director, JSS, VARANANSI, BSS, UTTARPRDESH
- 2. Mr. SAURABH NAUTIYAL, Consultant, NIESBUD, UTTARPRADESH
- 3. Mr. PANKAJ TIWARI, Assistant Programme Officer VARANANSI,BSS, UTTARPRDESH The selected list of the JSS trainees are attached at Annexure I.