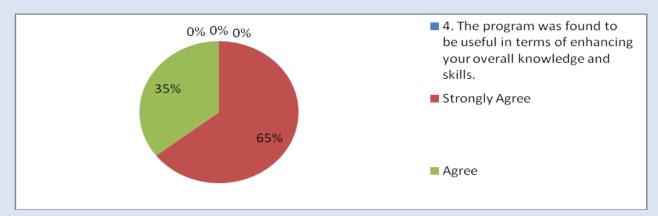

### 5. The program was found to be useful in terms of enhancing your overallknowledge and skills.

|                                          | Agree | Disagree | Strongly<br>Agree | Strongly<br>Disagree | Neither<br>Agree<br>nor<br>Disagree |
|------------------------------------------|-------|----------|-------------------|----------------------|-------------------------------------|
| The program was                          |       |          |                   |                      |                                     |
| found to be useful in terms of enhancing |       |          |                   |                      |                                     |
| your overall                             |       |          |                   |                      |                                     |
| knowledge and                            |       |          |                   |                      |                                     |
| skills.                                  | 13    | 0        | 22                | 0                    | 0                                   |