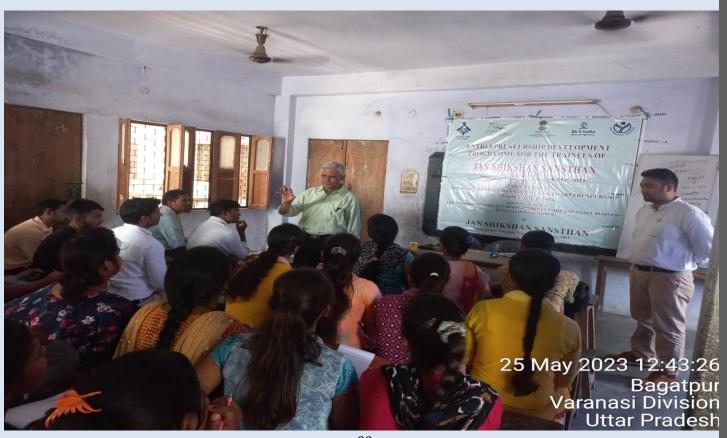

### **SELECTION OF THE JSS TRAINEES**

The institute selected the JSS trainees from the trainees mobilized by the JSS at VARANASI, UTTARPRADESH, Uttarakhand. The institute selected the trainees and inaugurated the training on 22.05.2023 at VARANASI UTTAR PRADESH as per the guideline and the norms.

The followings were the members of the committee:

- 1. Mr. ANAND DEWIDI, Director, JSS, VARANANSI, BSS, UTTARPRDESH
- 2. Mr. SAURABH NAUTIYAL, Consultant, NIESBUD, UTTARPRADESH
- 3. Mr. PANKAJ TIWARI, Assistant Programme Officer VARANANSI,BSS, UTTARPRDESH The selected list of the JSS trainees are attached at Annexure I.